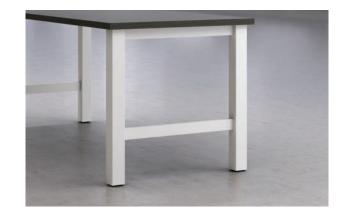

## SEAMLESSLY INTEGRATED. FULLY ALIGNED.

Blend the Calibrate Series with Oxygen benching, our Matrix System or Aloft height adjustable benching, and find new ways to optimize your open plan. With aligned dimensions and shared materials and finishes, seamless integration is possible for a unified interior.

Application: Open Plan | Product: Calibrate Extend with Aloft