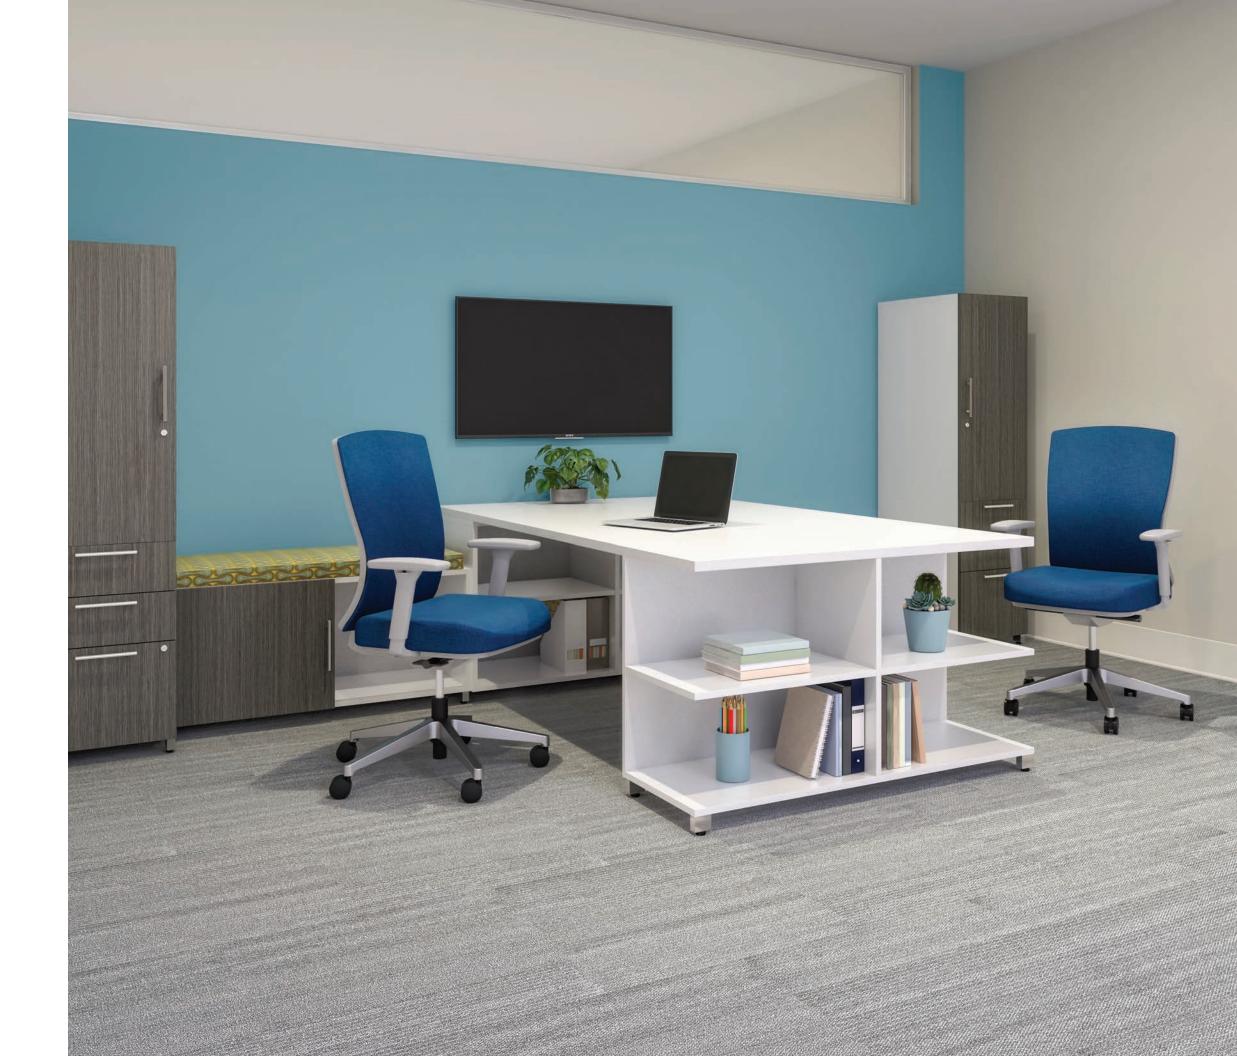

## SEAMLESSLY INTEGRATED. FULLY ALIGNED.

Blend the Calibrate Series with Oxygen benching, our Matrix System or Aloft height adjustable benching, and find new ways to optimize your open plan. With aligned dimensions and shared materials and finishes, seamless integration is possible for a unified interior.

Application: Open Plan | Product: Calibrate Extend with Aloft