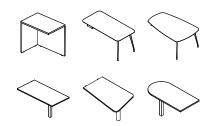

# CONNECT WITH CALIBRATE CONFERENCING

Get people doing their best work...together.

Whether it's impromptu gathering spaces or formal presentation places, Calibrate Conferencing is designed for collaboration. Explore a wide range of tables, bases, and complementary conferencing elements to create a range of meeting spaces with ease.

Plus, with Day-to-Day Tables and Calibrate Conferencing solutions, it's easier than ever to create meeting spaces that integrate effortlessly.

### Desk Shells & Day-to-Day Table Desks