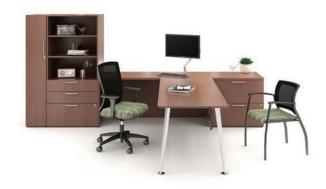

## YOUR CHOICE: UP OR DOWN?

Can you really have too many choices? That's the thinking behind Calibrate Extend and Calibrate Up. If you're looking to lighten the mood, Calibrate Up's elevated feet rise to the occasion. Or, bring things back down to earth with Calibrate Extend's grounded aesthetic. Either way, Calibrate lets your personality play out in private spaces.

**Application:** Private Office | **Product:** Calibrate Up