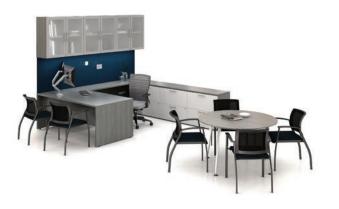

## SEAMLESSLY INTEGRATED. FULLY ALIGNED.

Blend the Calibrate Series with Oxygen benching, our Matrix System or Aloft height adjustable benching, and find new ways to optimize your open plan. With aligned dimensions and shared materials and finishes, seamless integration is possible for a unified interior.

Application: Open Plan | Product: Calibrate Extend with Aloft