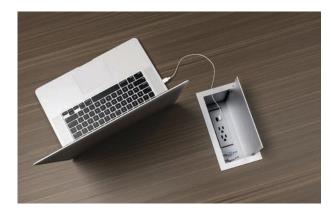

Rectangular Pull

L-Pull

Convenient Power/Data Access

Loop Pull

Bar Pull

User-Friendly Pull-Out Storage

22