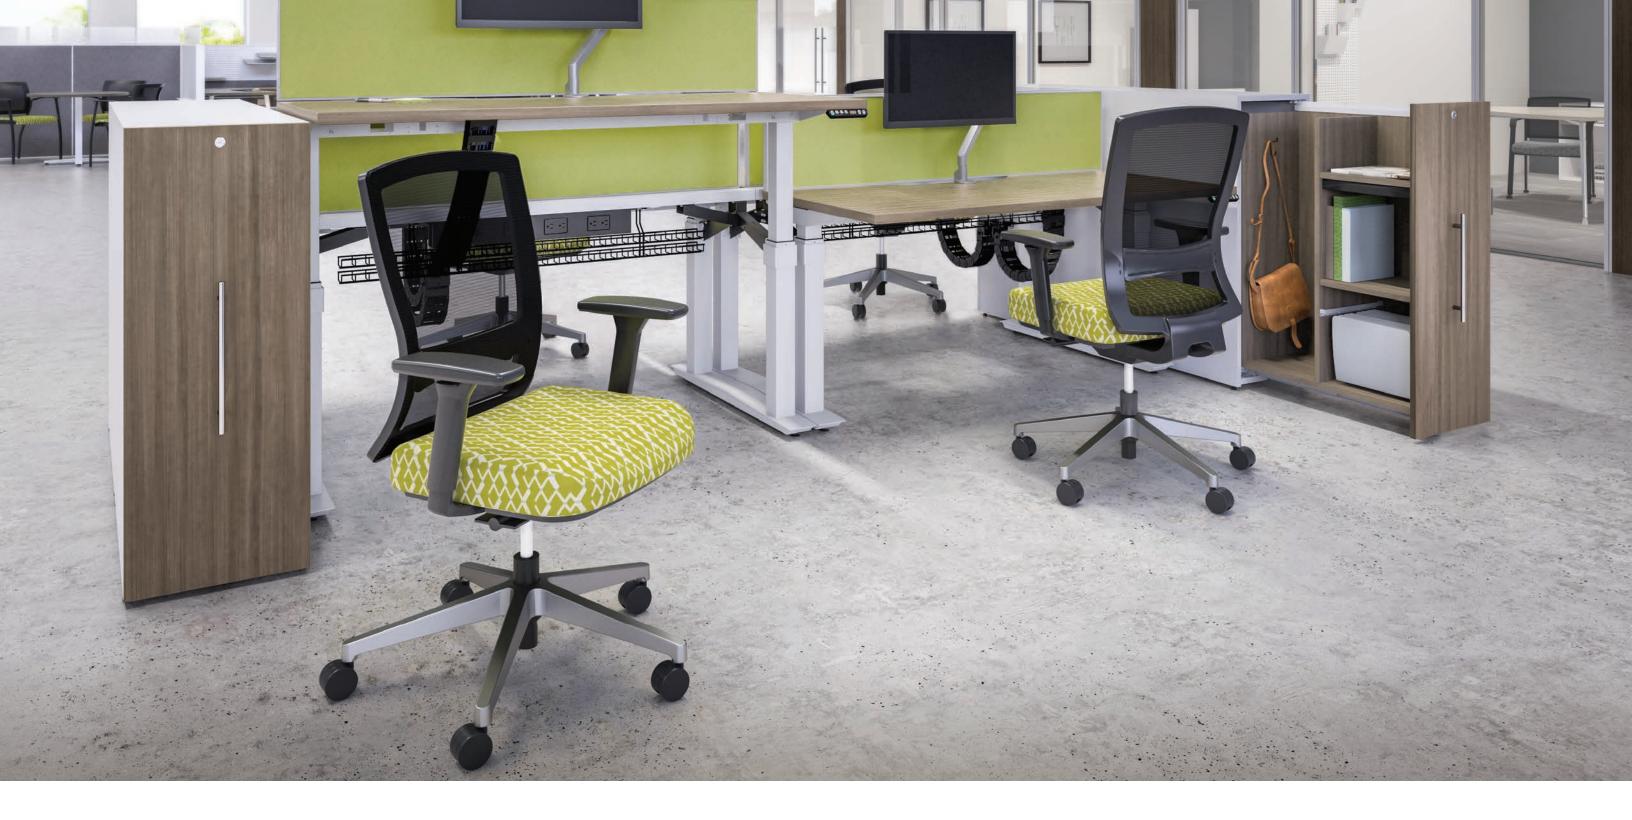

## SEAMLESSLY INTEGRATED. FULLY ALIGNED.

Blend the Calibrate Series with Oxygen benching, our Matrix System or Aloft height adjustable benching, and find new ways to optimize your open plan. With aligned dimensions and shared materials and finishes, seamless integration is possible for a unified interior.

Application: Open Plan | Product: Calibrate Extend with Aloft