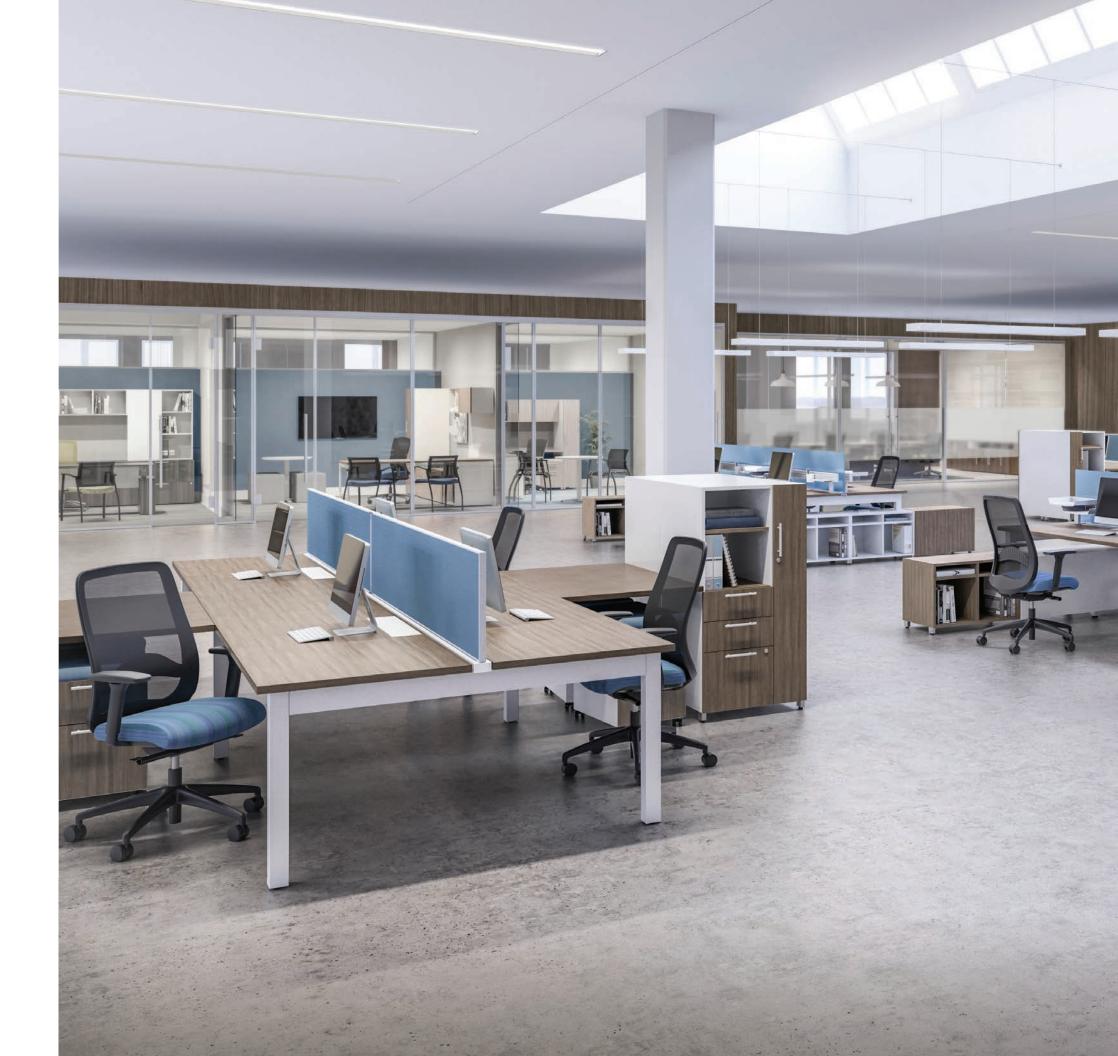

## SEAMLESSLY INTEGRATED. FULLY ALIGNED.

Blend the Calibrate Series with Oxygen benching, our Matrix System or Aloft height adjustable benching, and find new ways to optimize your open plan. With aligned dimensions and shared materials and finishes, seamless integration is possible for a unified interior.

Application: Open Plan | Product: Calibrate Extend with Aloft