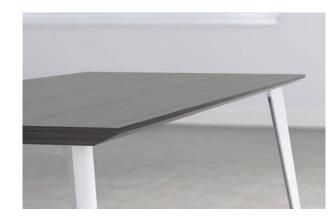

## YOUR CHOICE: UP OR DOWN?

Can you really have too many choices? That's the thinking behind Calibrate Extend and Calibrate Up. If you're looking to lighten the mood, Calibrate Up's elevated feet rise to the occasion. Or, bring things back down to earth with Calibrate Extend's grounded aesthetic. Either way, Calibrate lets your personality play out in private spaces.

### **QUALITY & DETAILS**

Tapered Leg

N-Leg

Extend Base

A-Leg

Reverse Knife Edge

Up Base

AIS quality and details make the difference. With robust construction, tight tolerances, precision ball bearings and heavy weight shelf supports, the Calibrate Series will perform year over year. And with dozens of design options to support all types of user preferences, creating just the office you need is easy. Explore the choices, they're all yours.