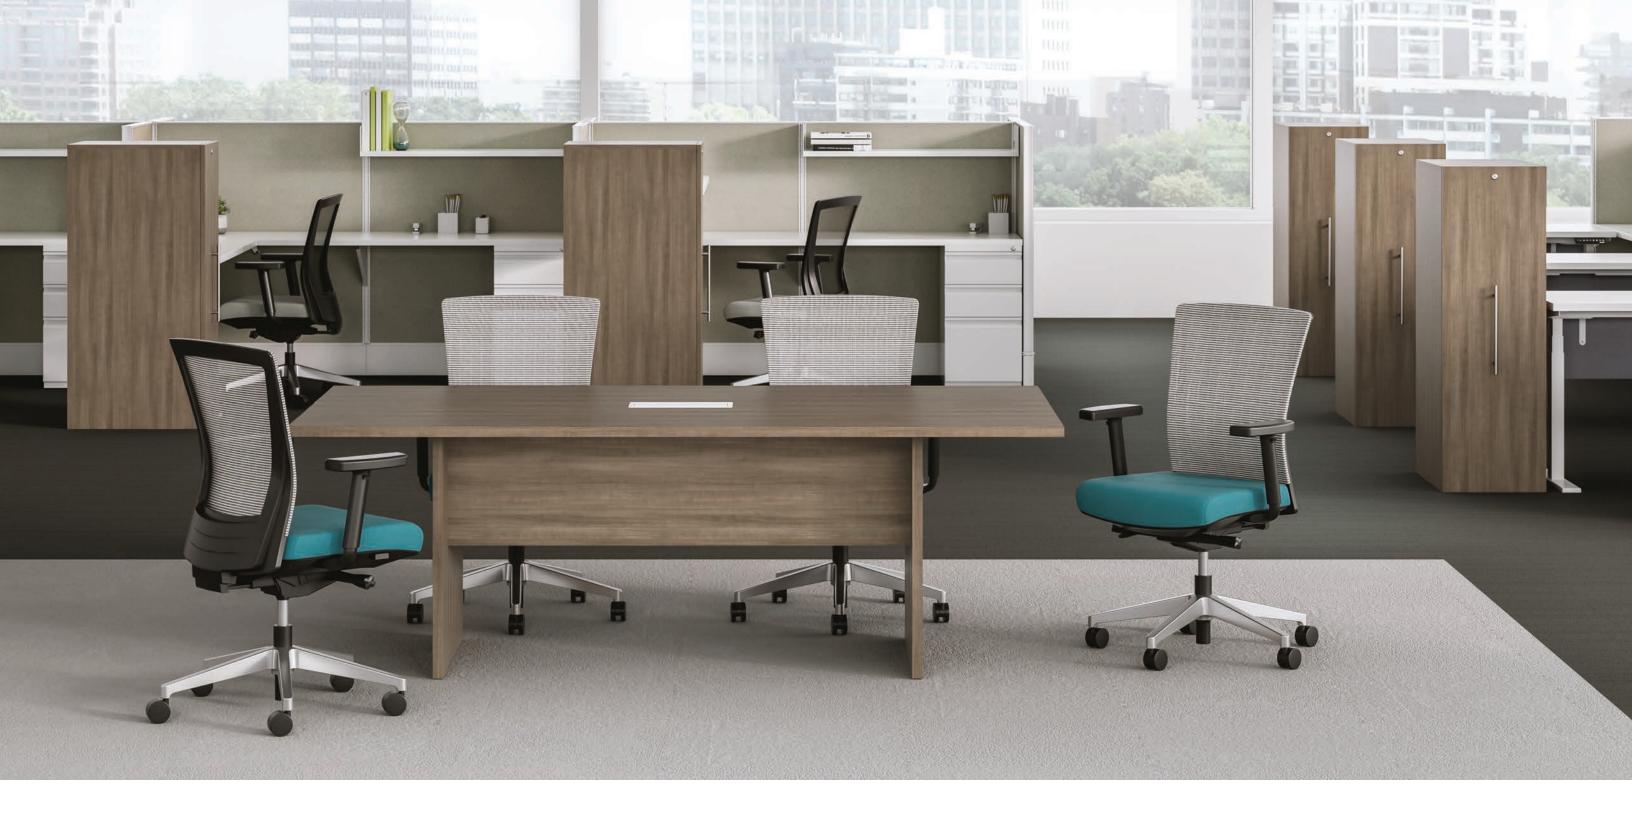

# **CALIBRATE® CONFERENCING**

AIS

# MEETINGS NEVER LOOKED SO GOOD

The consistent look of the Calibrate Series gives every meeting area a shared aesthetic. Between the materials, hardware, power and data, and other elements, Calibrate Conferencing is easy to specify as a collection, or in coordination with other AIS products. It really is a beautiful thing.





# PRODUCTIVE AND POWERFUL

Calibrate Conferencing is what happens when superversatile design is invited to the meeting. With ample power and data options, Calibrate Conferencing supports the use of technology to plan, share, and explore new ideas while keeping the entire team connected.



# THE NEWEST MEMBER OF A GROWING FAMILY

Calibrate Conferencing joins the larger Calibrate Series in the same spirit of style, affordability, and universal function. If you're looking for a one-stop shop, a collection that can be implemented across the entire office, you've found it.

6



# DESIGN THAT RISES TO THE C-SUITE

Calibrate Conferencing respects your bottom line.
But that doesn't prevent it from reaching top level form and function. Marry the clean, rectilinear design with more than 20 laminate options — for conference tables, bookcases, buffets, recycle receptacles, and more — and bring the environment to an executive level.

8

# YOU'LL LOVE CALIBRATE, EVEN BEFORE IT ARRIVES

Easy to specify. Quick to order. Calibrate Conferencing makes it incredibly easy to get contemporary