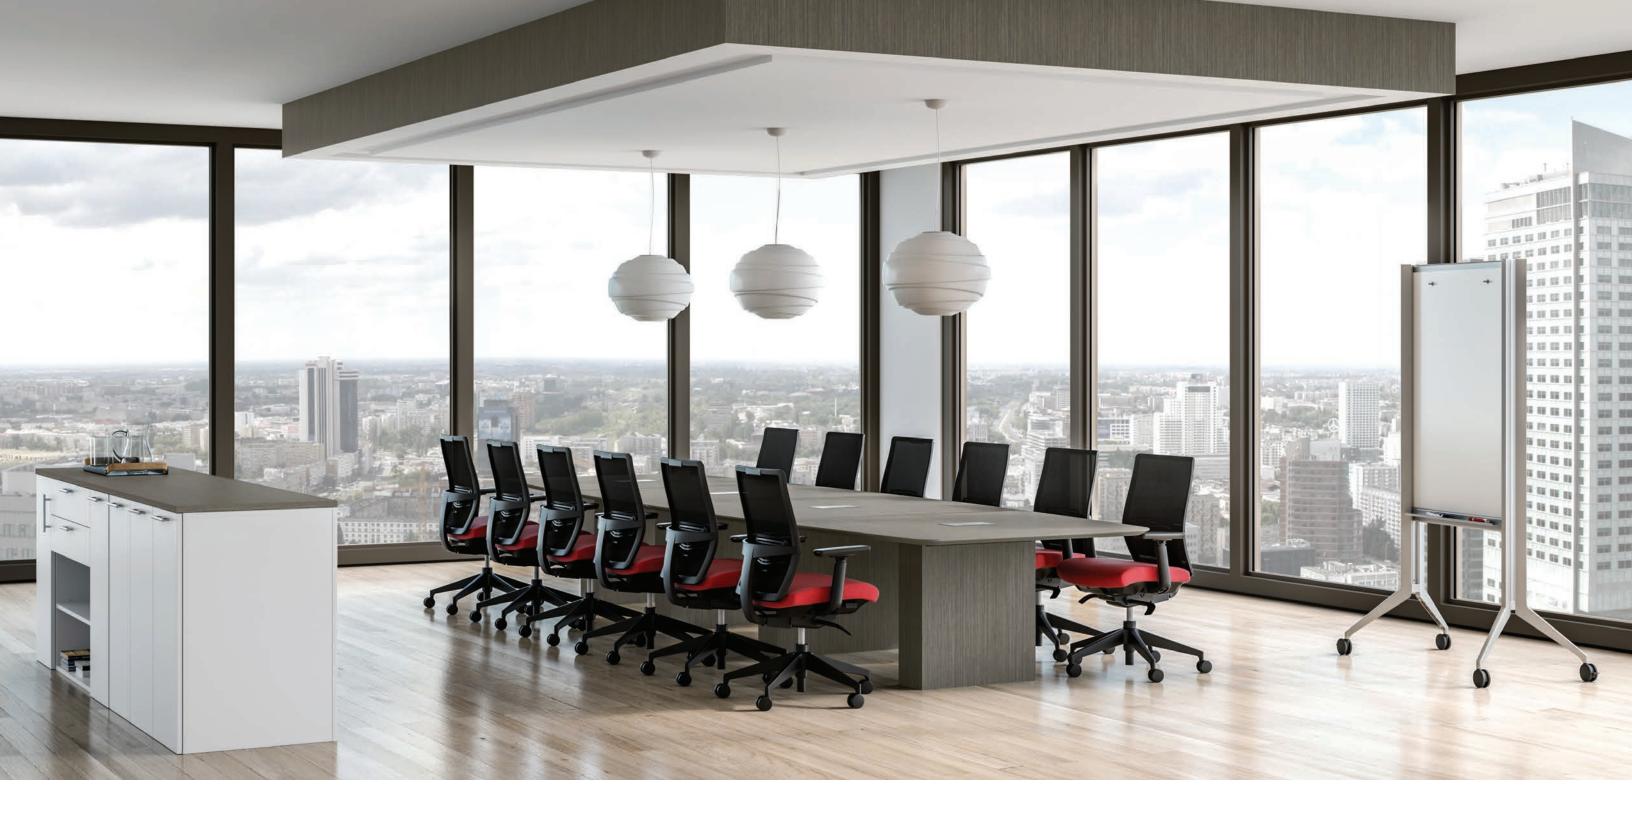

# MEETINGS NEVER LOOKED SO GOOD

The consistent look of the Calibrate Series gives every meeting area a shared aesthetic. Between the materials, hardware, power and data, and other elements, Calibrate Conferencing is easy to specify as a collection, or in coordination with other AIS products. It really is a beautiful thing.

# PRODUCTIVE AND POWERFUL

Calibrate Conferencing is what happens when superversatile design is invited to the meeting. With ample power and data options, Calibrate Conferencing supports the use of technology to plan, share, and explore new ideas while keeping the entire team connected.

# DESIGN THAT RISES TO THE C-SUITE

Calibrate Conferencing respects your bottom line.
But that doesn't prevent it from reaching top level form and function. Marry the clean, rectilinear design with more than 20 laminate options — for conference tables, bookcases, buffets, recycle receptacles, and more — and bring the environment to an executive level.

Calibrate Conference includes a variety of buffets and recycle receptacles

Table Top Power Box with Surface Mount

Wireless Charging – Power Dock 150

AIS offers options for grain direction on Calibrate Conference table tops. Please see the pricelist to understand these and ensure accurate specification prior to ordering.