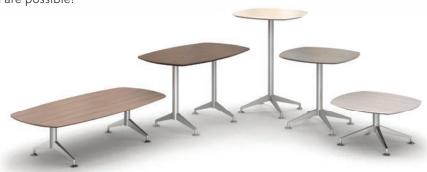

And there's even more tables in our Day-to-Day™ Collection where a variety of metal bases, top shapes, casters, and height options ensure over 6,500 designs are possible!