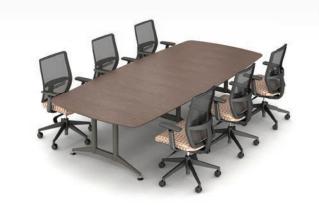

#### Pages 8-9

Table with Power: Boat Top, Absolute Acajou Laminate, Knife Edge Devens Task Seating: Black Mesh Back, Upholstered Seat with Alta Mirage Sunset, Black Frame with Black Base Buffet: Top: Absolute Acajou Laminate Base: White Laminate