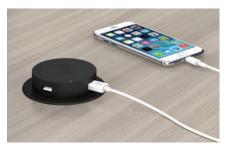

Calibrate Conference includes a variety of buffets and recycle receptacles

Table Top Power Box with Surface Mount

Wireless Charging – Power Dock 150

AIS offers options for grain direction on Calibrate Conference table tops. Please see the pricelist to understand these and ensure accurate specification prior to ordering.