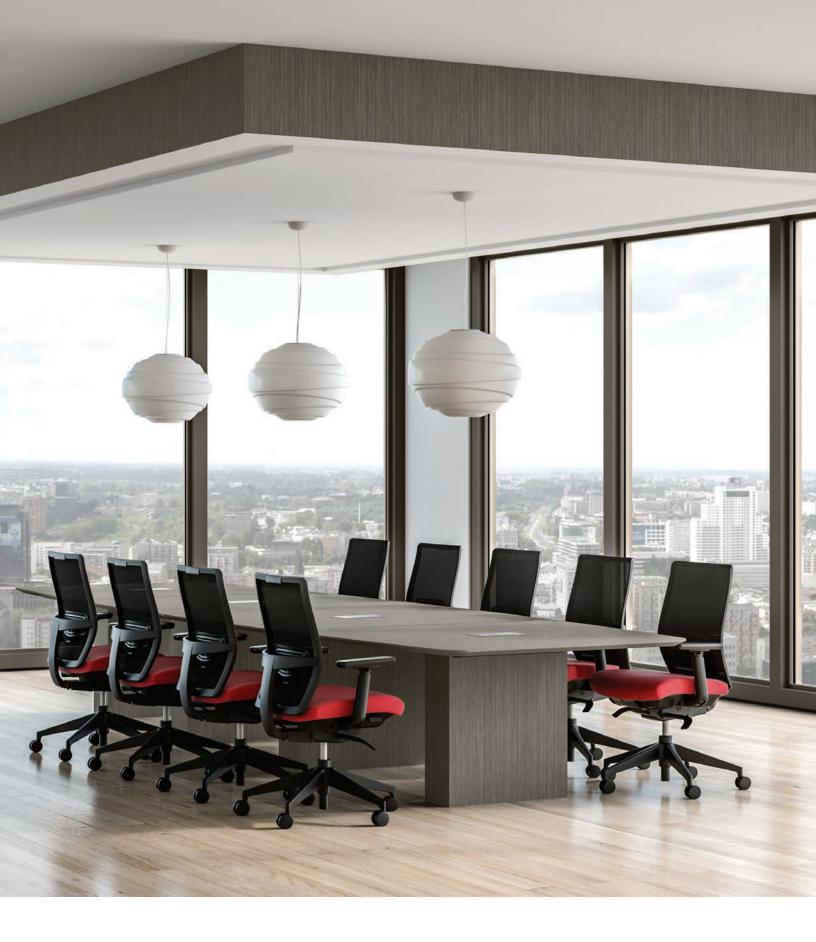

# **CALIBRATE® CONFERENCING**

AIS

# MEETINGS NEVER LOOKED SO GOOD

The consistent look of the Calibrate Series gives every meeting area a shared aesthetic. Between the materials, hardware, power and data, and other elements, Calibrate Conferencing is easy to specify as a collection, or in coordination with other AIS products. It really is a beautiful thing.

# PRODUCTIVE AND POWERFUL

Calibrate Conferencing is what happens when superversatile design is invited to the meeting. With ample power and data options, Calibrate Conferencing supports the use of technology to plan, share, and explore new ideas while keeping the entire team connected.

# DESIGN THAT RISES TO THE C-SUITE

Calibrate Conferencing respects your bottom line.
But that doesn't prevent it from reaching top level form and function. Marry the clean, rectilinear design with more than 20 laminate options — for conference tables, bookcases, buffets, recycle receptacles, and more — and bring the environment to an executive level.