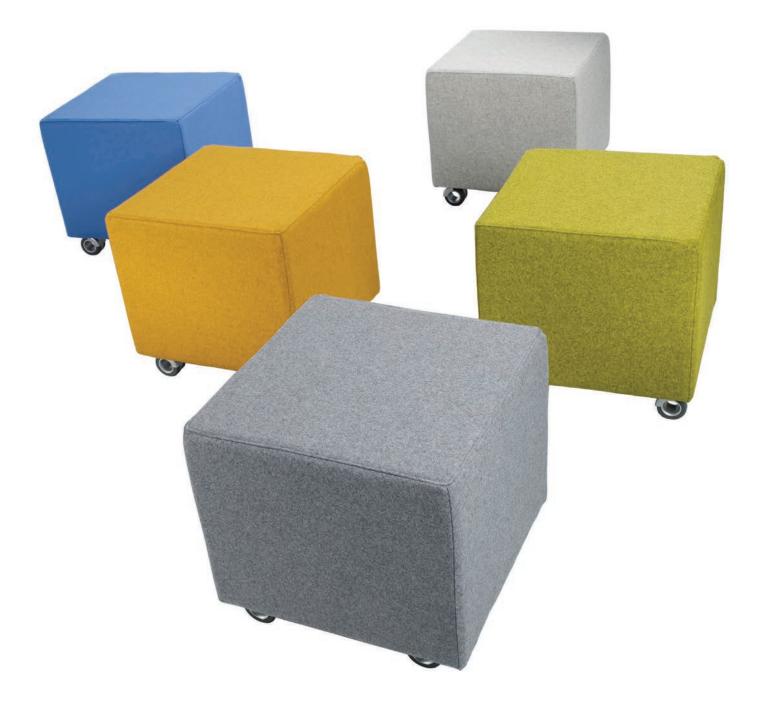

## Anything but Basic.

Volker Cubes transform a space with mobility, flexibility, and convenience.

- Volker Cube on casters: 18" x 18" x 18"
- Nesting table: 37" x 37" x 19" H
- Volker Cube offered with casters shown
- Cubes are rated to 300 lbs.

## Laminates

AIS Volker Tables feature a wide range of laminates, ensuring you'll have plenty of design choices for your working spaces.

Volker Cubes are offered in a variety of upholstery options. Photos above are shown with Camira Blazer.