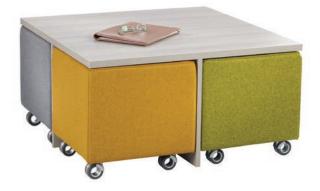

## Anything but Basic.

Volker Cubes transform a space with mobility, flexibility, and convenience.

- Volker Cube on casters: 18" x 18" x 18"
- Nesting table: 37" x 37" x 19" H
- Volker Cube offered with casters shown
- Cubes are rated to 300 lbs.

## Laminates

AIS Volker Tables feature a wide range of laminates, ensuring you'll have plenty of design choices for your working spaces.

Volker Cubes are offered in a variety of upholstery options. Photos above are shown with Camira Blazer.