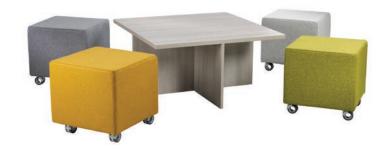

## Anything but Basic.

Volker Cubes transform a space with mobility, flexibility, and convenience.

- Volker Cube on casters: 18" x 18" x 18"
- Nesting table: 37" x 37" x 19" H
- Volker Cube offered with casters shown
- Cubes are rated to 300 lbs.

## Laminates

AIS Volker Tables feature a wide range of laminates, ensuring you'll have plenty of design choices for your working spaces.

Volker Cubes are offered in a variety of upholstery options. Photos above are shown with Camira Blazer.