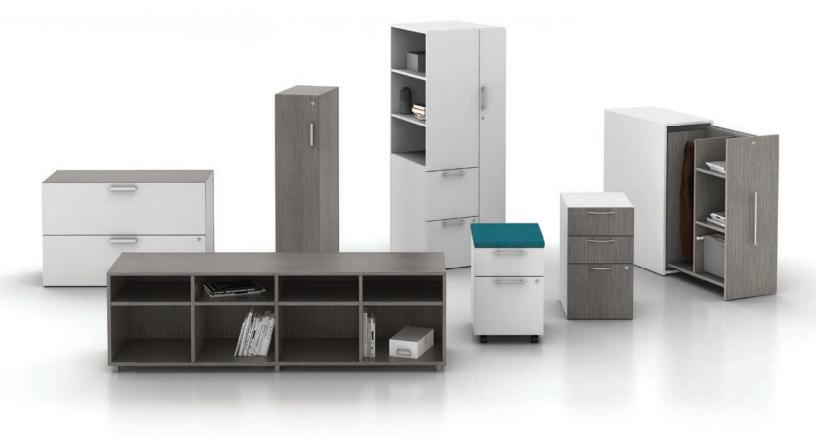

#### Personal storage that effortlessly integrates with all AIS systems.

Inspiration comes easily with the Calibrate Series Storage elements. Its extensive statement of line, broad finish selection, and choice of pulls mean there's something for practically everyone.

AIS quality and details make an impact and make the difference. With robust construction, tight tolerances, precision ball bearings and heavy weight shelf supports, the Calibrate Series will perform year over year. And with dozens of design options — including elevated feet — it's easy to support the widest variety of storage needs. Explore the choices, they're all yours.