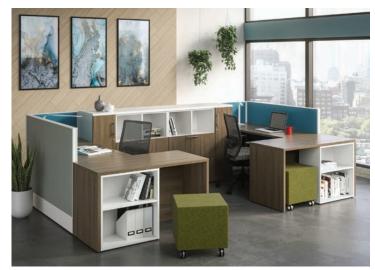

#### Personal storage that effortlessly integrates with all AIS systems.

Inspiration comes easily with the Calibrate Series Storage elements. Its extensive statement of line, broad finish selection, and choice of pulls mean there's something for practically everyone.