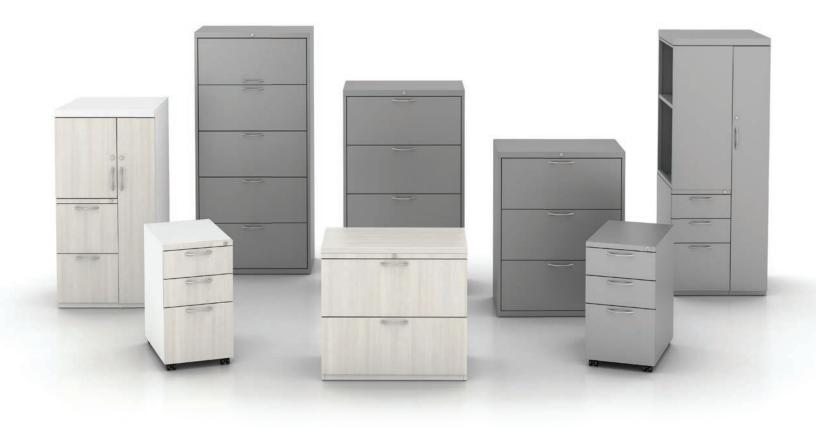

# Exceptional Quality and Value

L Series Storage can easily integrate with any AIS desking or systems solutions. Multiple options for storage and organization make it easy to meet the needs of many users.

#### **Performance Details**

- Lateral files accommodate letter, A4 and legal-sized filing and include front-to-back conversion bars for each drawer.
- Standard side-to-side hanging bars and optional front-to-back hanging rails ensure maximum filing capacity.
- 2-Drawer lateral files have overlay front. 3, 4 and 5-Drawer lateral files have picture frame fronts.
- File drawers have full-depth, smooth riding ball bearing suspensions.
- All lateral files are standard with locks.
- 5-Drawer lateral files feature a recessed flipper door on the top drawer with a roll-out file shelf.
- 1" leveling glides provide adjustment of files on uneven floors.
- 2-Drawer lateral files standard without top for use under worksurface. Available with laminate top for small upcharge.

#### Statement of Line

See price list for complete statement of line.

Loop Pull

L Series is standard with Loop Pull. Other pull options are available with an upcharge and field installation.