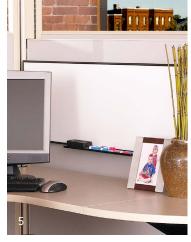

# ACCESSORIES

- 1 AIS offers flipper doors painted, fabric-covered, and laminated to suit your style. Flipper door units are the perfect storage solution, also available in radius cover.
- 2 Easily integrate tool rails with the AO2 system. Choose from a variety of paper management tools, shelves, pencil trays, folder sorters and more.
- 3 Mid-height shelves can be integrated to truly customize any employee's workspace.
- 4 Keyboard trays can be mounted to any worksurface for advanced ergonomics.
- 5 Whiteboards in 12 different sizes can be integrated into any AO2 workspace.
- 6 AIS standard loop pull pedestals are available in box/ box/file and file/file configurations.
- 7 Maximize storage capacity with side-by-side pedestals in a variety of configurations.