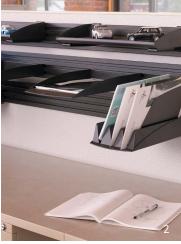

# ACCESSORIES

- 1 AIS offers flipper doors painted, fabric-covered, and laminated to suit your style. Flipper door units are the perfect storage solution, also available in radius cover.
- 2 Easily integrate tool rails with the AO2 system. Choose from a variety of paper management tools, shelves, pencil trays, folder sorters and more.
- 3 Mid-height shelves can be integrated to truly customize any employee's workspace.
- 4 Keyboard trays can be mounted to any worksurface for advanced ergonomics.
- 5 Whiteboards in 12 different sizes can be integrated into any AO2 workspace.
- 6 AIS standard loop pull pedestals are available in box/ box/file and file/file configurations.
- 7 Maximize storage capacity with side-by-side pedestals in a variety of configurations.