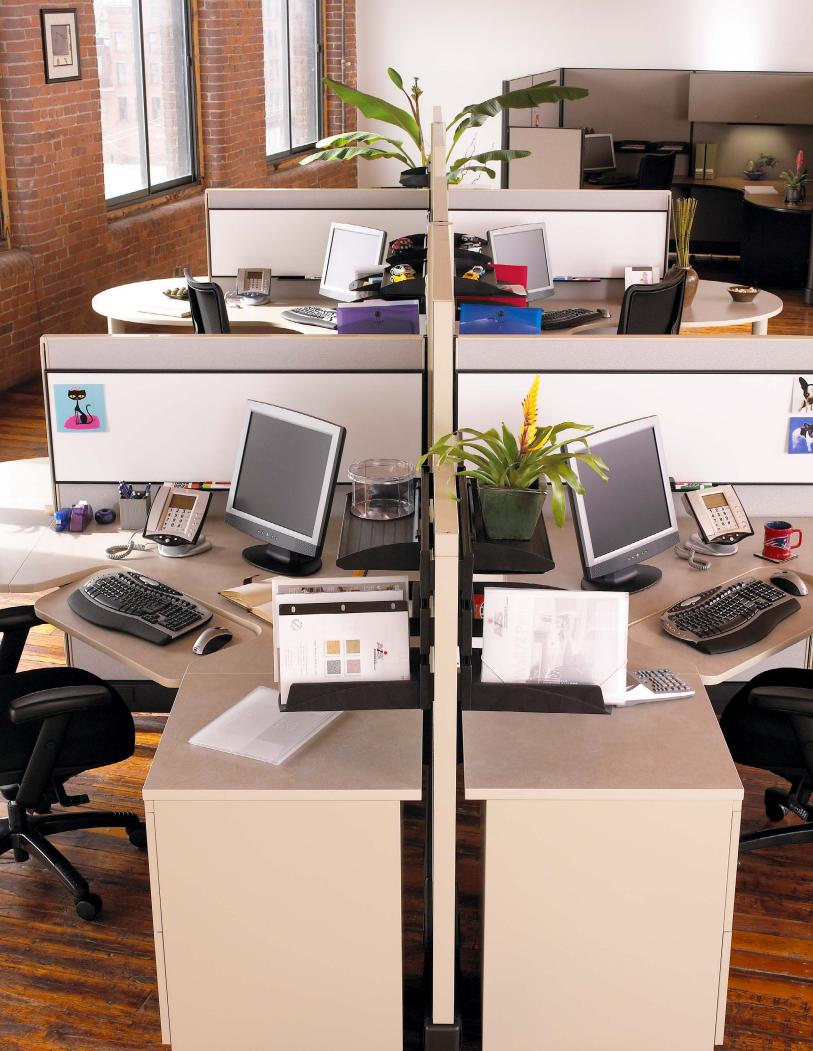

#### AO2 A CLASSIC PERFORMER. OEM Compatible<sup>\*</sup>

AO2 is a classic monolithic panel system designed to be stand-alone, interchangeable with, or work in tandem with Herman Miller® Action Office Series 2. A02's core product engineering is based upon this well-known, proven, high-end system, but enhanced to provide the end-user an even stronger panel construction with additional features.

The AO2 system offers fabric and glass panels in varying heights with a 6" base raceway to meet demanding electrical and data needs. With virtually unlimited worksurfaces, components, accessories and finish options, AO2 is the ideal combination of performance and value. These features, coupled with its compatibility with Herman Miller® Action Office®, make A02 a sensible value-based option to expand an existing office space for less.

### THE **POSSIBILITIES** ARE ENDLESS

AO2 provides you the flexibility to design your space to meet your needs. Panels are offered in three heights, six widths and quarter-glass, half-glass and full glass options. From cluster working environments to private offices, you can design AO2 to work for you. Utilize low-panel heights to boost a teaming environment, or integrate high panels to create an increasingly private configuration. Couple your chosen layout with storage options and an Element Executive chair to create a complete office space.

## PANEL SPECIFICATIONS

- Panels are constructed of a rigid honeycomb core, trimmed with a steel frame
- Each panel is 2" thick, with a 3 3/8" raceway
- Metal trim with PVC raceway
- Panels can be specified with  $\frac{1}{2}$ ,  $\frac{1}{2}$ , and full glass
- Panels are available in tackable, acoustical, tackable acoustical and fabric over hard surface

# ACCESSORIES

- 1 AIS offers flipper doors painted, fabric-covered, and laminated to suit your style. Flipper door units are the perfect storage solution, also available in radius cover.
- 2 Easily integrate tool rails with the AO2 system. Choose from a variety of paper management tools, shelves, pencil trays, folder sorters and more.
- 3 Mid-height shelves can be integrated to truly customize any employee's workspace.
- 4 Keyboard trays can be mounted to any worksurface for advanced ergonomics.
- 5 Whiteboards in 12 different sizes can be integrated into any AO2 workspace.
- 6 AIS standard loop pull pedestals are available in box/ box/file and file/file configurations.
- 7 Maximize storage capacity with side-by-side pedestals in a variety of configurations.