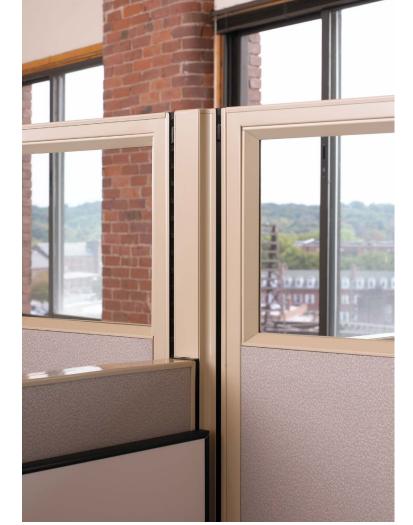

The AO2 system offers fabric and glass panels in varying heights with a 6" base raceway to meet demanding electrical and data needs. With virtually unlimited worksurfaces, components, accessories and finish options, AO2 is the ideal combination of performance and value. These features, coupled with its compatibility with Herman Miller® Action Office®, make A02 a sensible value-based option to expand an existing office space for less.

## PANEL SPECIFICATIONS

- Panels are constructed of a rigid honeycomb core, trimmed with a steel frame
- Each panel is 2" thick, with a 3 3/8" raceway
- Metal trim with PVC raceway
- Panels can be specified with  $\frac{1}{2}$ ,  $\frac{1}{2}$ , and full glass
- Panels are available in tackable, acoustical, tackable acoustical and fabric over hard surface

### DATA & ELECTRICAL

The enhanced power and data capacity of the AO2 panel raceway meets the challenge of today's technically demanding work environments.

AO2 offers lay-in power and data capacity for easy installation with high capacity for up to 100 pairs of Category 5 or Category 6 cables in a non-powered raceway.