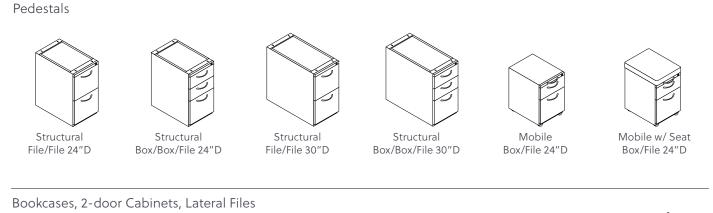

# ACCESSORIES

- 1 AIS offers flipper doors painted, fabric-covered, and laminated to suit your style. Flipper door units are the perfect storage solution, also available in radius cover.
- 2 Easily integrate tool rails with the AO2 system. Choose from a variety of paper management tools, shelves, pencil trays, folder sorters and more.
- 3 Mid-height shelves can be integrated to truly customize any employee's workspace.
- 4 Keyboard trays can be mounted to any worksurface for advanced ergonomics.
- 5 Whiteboards in 12 different sizes can be integrated into any AO2 workspace.
- 6 AIS standard loop pull pedestals are available in box/ box/file and file/file configurations.
- 7 Maximize storage capacity with side-by-side pedestals in a variety of configurations.