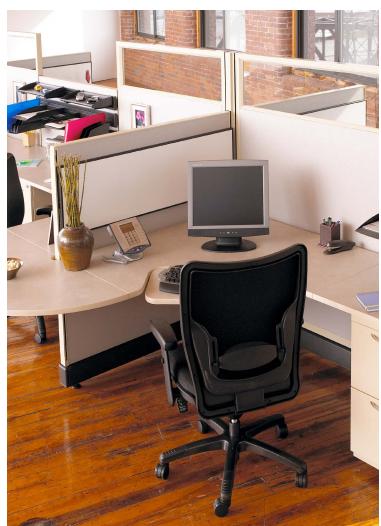

### THE **POSSIBILITIES** ARE ENDLESS

AO2 provides you the flexibility to design your space to meet your needs. Panels are offered in three heights, six widths and quarter-glass, half-glass and full glass options. From cluster working environments to private offices, you can design AO2 to work for you. Utilize low-panel heights to boost a teaming environment, or integrate high panels to create an increasingly private configuration. Couple your chosen layout with storage options and an Element Executive chair to create a complete office space.

## THE DURABILITY COMMITMENT

AO2's durable, all-metal panel end caps withstand heavy-duty wear and tear.

AO2 is a proven performer. With one of the most simple, yet sturdy panel connection designs in the market, AO2 bridges performance and practicality.