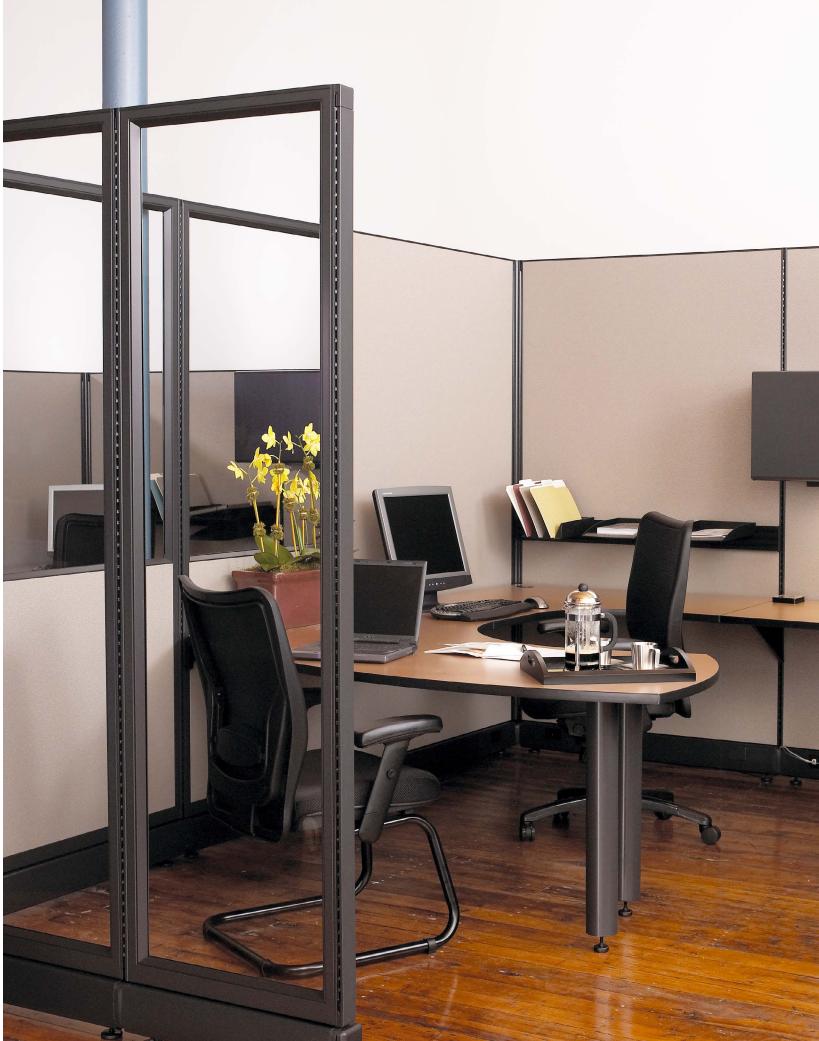

## PANEL SPECIFICATIONS

- Panels are constructed of a rigid honeycomb core, trimmed with a steel frame
- Each panel is 2" thick, with a 3 3/8" raceway
- Metal trim with PVC raceway
- Panels can be specified with  $\frac{1}{2}$ ,  $\frac{1}{2}$ , and full glass
- Panels are available in tackable, acoustical, tackable acoustical and fabric over hard surface

## THE DURABILITY COMMITMENT

AO2's durable, all-metal panel end caps withstand heavy-duty wear and tear.

AO2 is a proven performer. With one of the most simple, yet sturdy panel connection designs in the market, AO2 bridges performance and practicality.