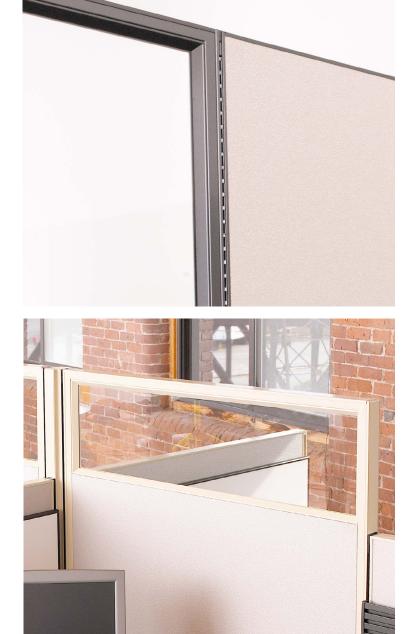

## PANEL SPECIFICATIONS

- Panels are constructed of a rigid honeycomb core, trimmed with a steel frame
- Each panel is 2" thick, with a 3 3/8" raceway
- Metal trim with PVC raceway
- Panels can be specified with  $\frac{1}{2}$ ,  $\frac{1}{2}$ , and full glass
- Panels are available in tackable, acoustical, tackable acoustical and fabric over hard surface

## THE DURABILITY COMMITMENT

AO2's durable, all-metal panel end caps withstand heavy-duty wear and tear.

AO2 is a proven performer. With one of the most simple, yet sturdy panel connection designs in the market, AO2 bridges performance and practicality.