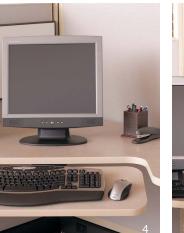

# ACCESSORIES

- 1 AIS offers flipper doors painted, fabric-covered, and laminated to suit your style. Flipper door units are the perfect storage solution, also available in radius cover.
- 2 Easily integrate tool rails with the AO2 system. Choose from a variety of paper management tools, shelves, pencil trays, folder sorters and more.
- 3 Mid-height shelves can be integrated to truly customize any employee's workspace.
- 4 Keyboard trays can be mounted to any worksurface for advanced ergonomics.
- 5 Whiteboards in 12 different sizes can be integrated into any AO2 workspace.
- 6 AIS standard loop pull pedestals are available in box/ box/file and file/file configurations.
- 7 Maximize storage capacity with side-by-side pedestals in a variety of configurations.