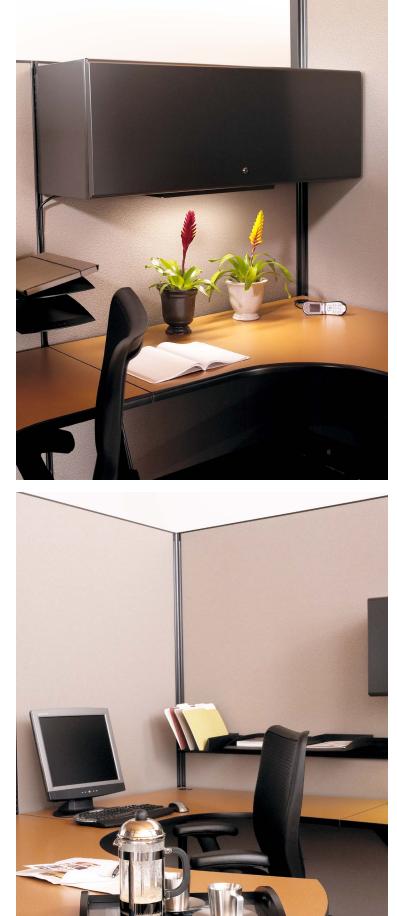

# ACCESSORIES

- 1 AIS offers flipper doors painted, fabric-covered, and laminated to suit your style. Flipper door units are the perfect storage solution, also available in radius cover.
- 2 Easily integrate tool rails with the AO2 system. Choose from a variety of paper management tools, shelves, pencil trays, folder sorters and more.
- 3 Mid-height shelves can be integrated to truly customize any employee's workspace.
- 4 Keyboard trays can be mounted to any worksurface for advanced ergonomics.
- 5 Whiteboards in 12 different sizes can be integrated into any AO2 workspace.
- 6 AIS standard loop pull pedestals are available in box/ box/file and file/file configurations.
- 7 Maximize storage capacity with side-by-side pedestals in a variety of configurations.

## THE DURABILITY COMMITMENT

AO2's durable, all-metal panel end caps withstand heavy-duty wear and tear.

AO2 is a proven performer. With one of the most simple, yet sturdy panel connection designs in the market, AO2 bridges performance and practicality.