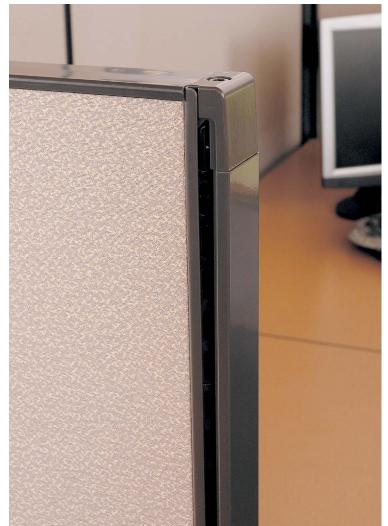

## THE DURABILITY COMMITMENT

AO2's durable, all-metal panel end caps withstand heavy-duty wear and tear.

AO2 is a proven performer. With one of the most simple, yet sturdy panel connection designs in the market, AO2 bridges performance and practicality.