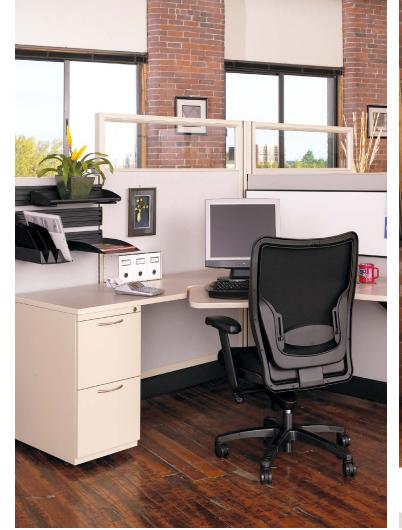

## PANEL SPECIFICATIONS

- Panels are constructed of a rigid honeycomb core, trimmed with a steel frame
- Each panel is 2" thick, with a 3 3/8" raceway
- Metal trim with PVC raceway
- Panels can be specified with  $\frac{1}{2}$ ,  $\frac{1}{2}$ , and full glass
- Panels are available in tackable, acoustical, tackable acoustical and fabric over hard surface

# ACCESSORIES

- 1 AIS offers flipper doors painted, fabric-covered, and laminated to suit your style. Flipper door units are the perfect storage solution, also available in radius cover.
- 2 Easily integrate tool rails with the AO2 system. Choose from a variety of paper management tools, shelves, pencil trays, folder sorters and more.
- 3 Mid-height shelves can be integrated to truly customize any employee's workspace.
- 4 Keyboard trays can be mounted to any worksurface for advanced ergonomics.
- 5 Whiteboards in 12 different sizes can be integrated into any AO2 workspace.
- 6 AIS standard loop pull pedestals are available in box/ box/file and file/file configurations.
- 7 Maximize storage capacity with side-by-side pedestals in a variety of configurations.