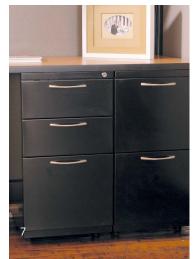

# ACCESSORIES

- 1 AIS offers flipper doors painted, fabric-covered, and laminated to suit your style. Flipper door units are the perfect storage solution, also available in radius cover.
- 2 Easily integrate tool rails with the AO2 system. Choose from a variety of paper management tools, shelves, pencil trays, folder sorters and more.
- 3 Mid-height shelves can be integrated to truly customize any employee's workspace.
- 4 Keyboard trays can be mounted to any worksurface for advanced ergonomics.
- 5 Whiteboards in 12 different sizes can be integrated into any AO2 workspace.
- 6 AIS standard loop pull pedestals are available in box/ box/file and file/file configurations.
- 7 Maximize storage capacity with side-by-side pedestals in a variety of configurations.

## **STORAGE AND FILE SOLUTIONS**

2-drawer

Lateral File

Lateral File

4-drawer Lateral File

50" Storage Tower Box/Box/File

Panel Hung Overheads

Mid Height