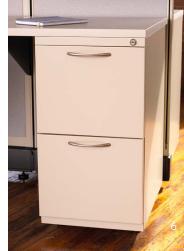

# ACCESSORIES

- 1 AIS offers flipper doors painted, fabric-covered, and laminated to suit your style. Flipper door units are the perfect storage solution, also available in radius cover.
- 2 Easily integrate tool rails with the AO2 system. Choose from a variety of paper management tools, shelves, pencil trays, folder sorters and more.
- 3 Mid-height shelves can be integrated to truly customize any employee's workspace.
- 4 Keyboard trays can be mounted to any worksurface for advanced ergonomics.
- 5 Whiteboards in 12 different sizes can be integrated into any AO2 workspace.
- 6 AIS standard loop pull pedestals are available in box/ box/file and file/file configurations.
- 7 Maximize storage capacity with side-by-side pedestals in a variety of configurations.