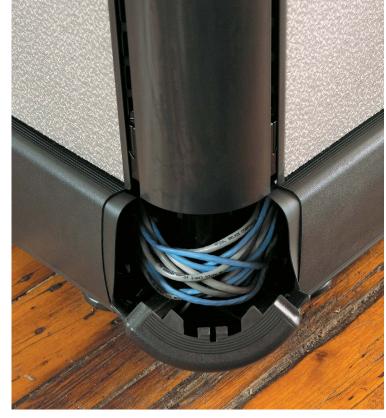

### DATA & ELECTRICAL

The enhanced power and data capacity of the AO2 panel raceway meets the challenge of today's technically demanding work environments.

AO2 offers lay-in power and data capacity for easy installation with high capacity for up to 100 pairs of Category 5 or Category 6 cables in a non-powered raceway.

AIS' AO2 system is compatible with older OEM\* electrical systems. Consult your AIS representative to identify the best solution for your particular application.