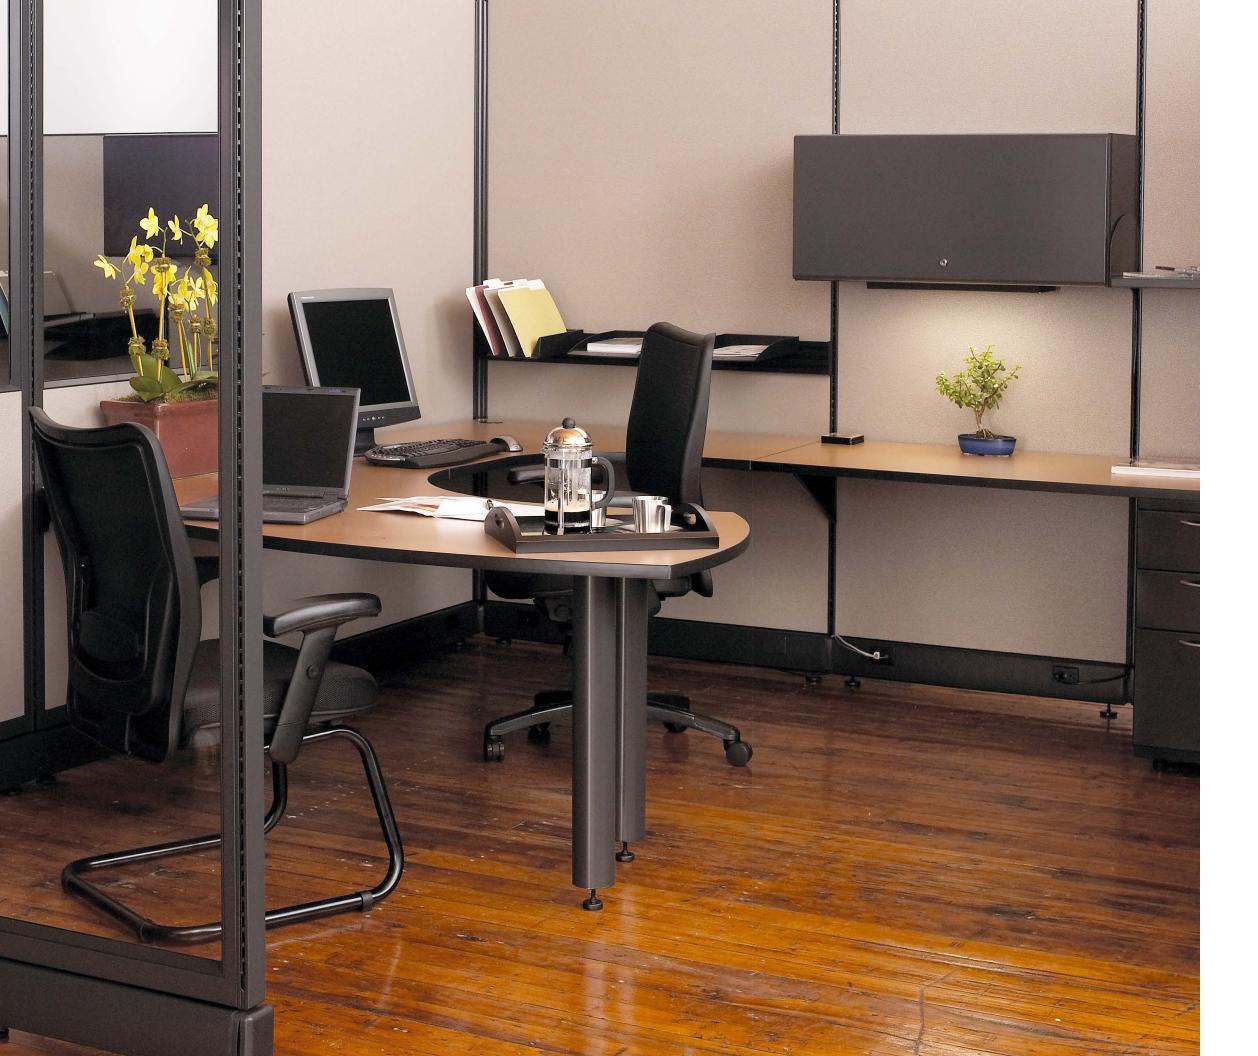

### THE **POSSIBILITIES** ARE ENDLESS

AO2 provides you the flexibility to design your space to meet your needs. Panels are offered in three heights, six widths and quarter-glass, half-glass and full glass options. From cluster working environments to private offices, you can design AO2 to work for you. Utilize low-panel heights to boost a teaming environment, or integrate high panels to create an increasingly private configuration. Couple your chosen layout with storage options and an Element Executive chair to create a complete office space.

## THE DURABILITY COMMITMENT

AO2's durable, all-metal panel end caps withstand heavy-duty wear and tear.

AO2 is a proven performer. With one of the most simple, yet sturdy panel connection designs in the market, AO2 bridges performance and practicality.