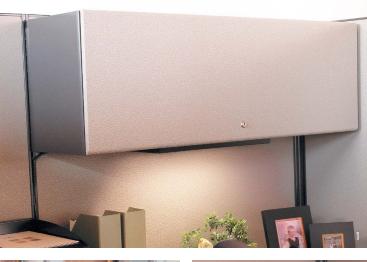

# ACCESSORIES

- 1 AIS offers flipper doors painted, fabric-covered, and laminated to suit your style. Flipper door units are the perfect storage solution, also available in radius cover.
- 2 Easily integrate tool rails with the AO2 system. Choose from a variety of paper management tools, shelves, pencil trays, folder sorters and more.
- 3 Mid-height shelves can be integrated to truly customize any employee's workspace.
- 4 Keyboard trays can be mounted to any worksurface for advanced ergonomics.
- 5 Whiteboards in 12 different sizes can be integrated into any AO2 workspace.
- 6 AIS standard loop pull pedestals are available in box/ box/file and file/file configurations.
- 7 Maximize storage capacity with side-by-side pedestals in a variety of configurations.

## **STORAGE AND FILE SOLUTIONS**

2-drawer

Lateral File

Lateral File

4-drawer Lateral File

50" Storage Tower Box/Box/File

Panel Hung Overheads

Mid Height