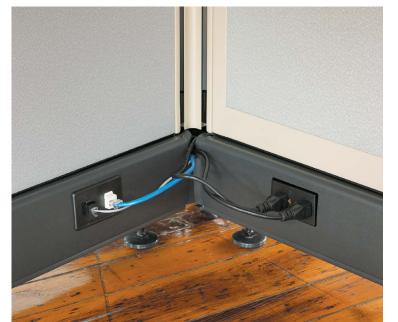

### DATA & ELECTRICAL

The enhanced power and data capacity of the AO2 panel raceway meets the challenge of today's technically demanding work environments.

AO2 offers lay-in power and data capacity for easy installation with high capacity for up to 100 pairs of Category 5 or Category 6 cables in a non-powered raceway.

AIS' AO2 system is compatible with older OEM\* electrical systems. Consult your AIS representative to identify the best solution for your particular application.