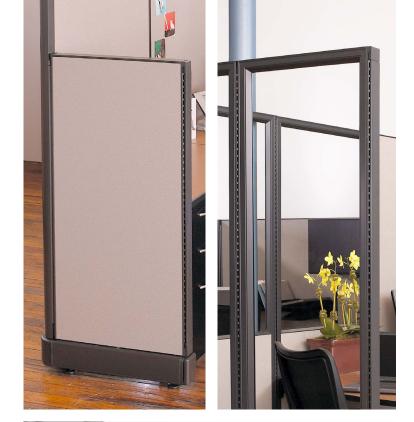

#### AO2 A CLASSIC PERFORMER. OEM Compatible<sup>\*</sup>

AO2 is a classic monolithic panel system designed to be stand-alone, interchangeable with, or work in tandem with Herman Miller® Action Office Series 2. A02's core product engineering is based upon this well-known, proven, high-end system, but enhanced to provide the end-user an even stronger panel construction with additional features.

The AO2 system offers fabric and glass panels in varying heights with a 6" base raceway to meet demanding electrical and data needs. With virtually unlimited worksurfaces, components, accessories and finish options, AO2 is the ideal combination of performance and value. These features, coupled with its compatibility with Herman Miller® Action Office®, make A02 a sensible value-based option to expand an existing office space for less.

## THE DURABILITY COMMITMENT

AO2's durable, all-metal panel end caps withstand heavy-duty wear and tear.

AO2 is a proven performer. With one of the most simple, yet sturdy panel connection designs in the market, AO2 bridges performance and practicality.