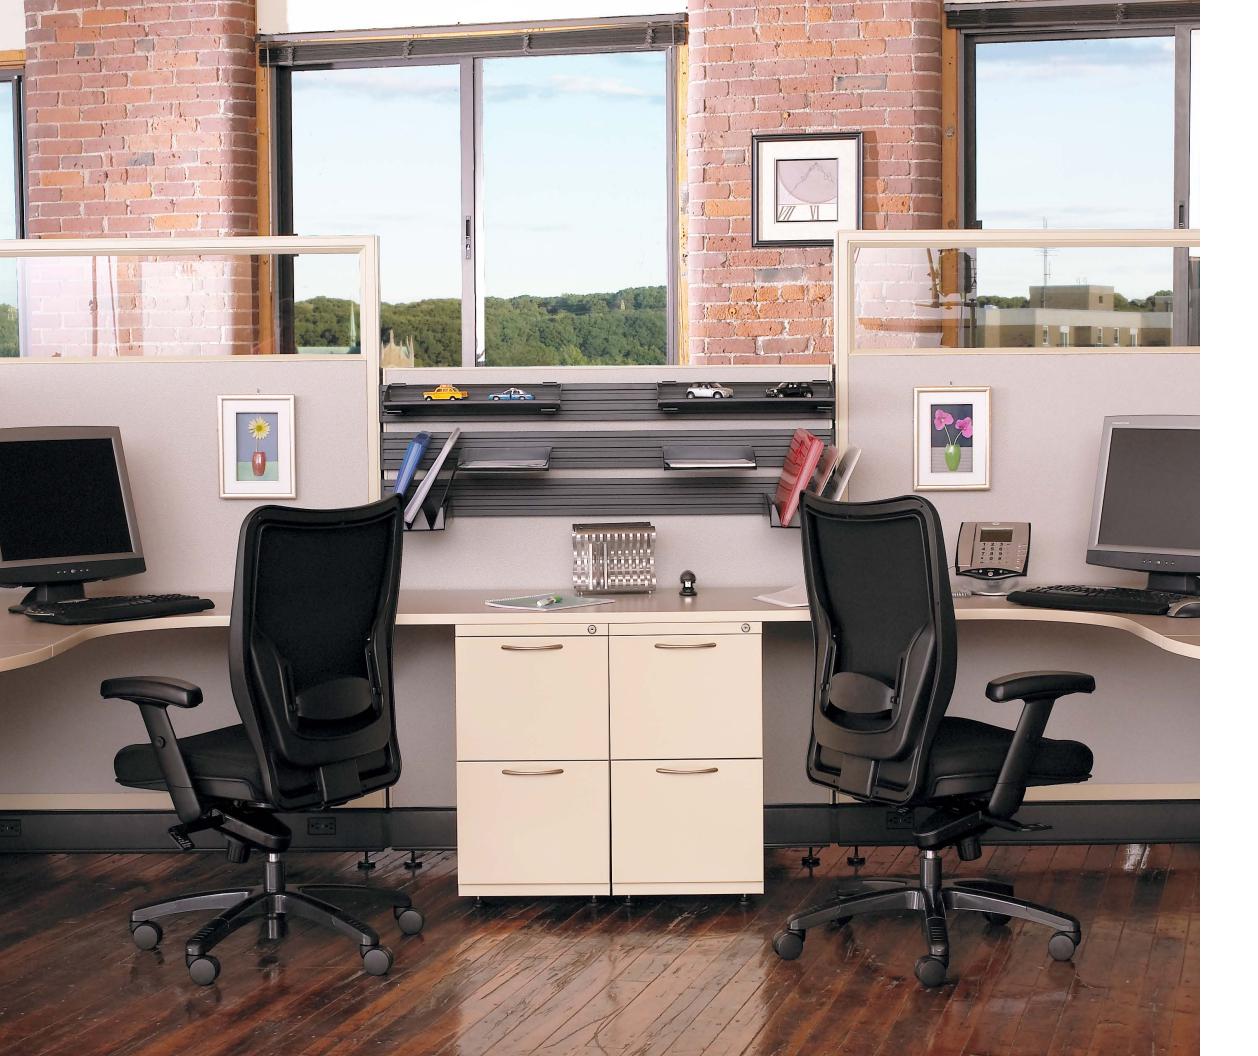

# ACCESSORIES

- 1 AIS offers flipper doors painted, fabric-covered, and laminated to suit your style. Flipper door units are the perfect storage solution, also available in radius cover.
- 2 Easily integrate tool rails with the AO2 system. Choose from a variety of paper management tools, shelves, pencil trays, folder sorters and more.
- 3 Mid-height shelves can be integrated to truly customize any employee's workspace.
- 4 Keyboard trays can be mounted to any worksurface for advanced ergonomics.
- 5 Whiteboards in 12 different sizes can be integrated into any AO2 workspace.
- 6 AIS standard loop pull pedestals are available in box/ box/file and file/file configurations.
- 7 Maximize storage capacity with side-by-side pedestals in a variety of configurations.

## **STORAGE AND FILE SOLUTIONS**

2-drawer

Lateral File

Lateral File

4-drawer Lateral File

50" Storage Tower Box/Box/File

Panel Hung Overheads

Mid Height

Shelf Unit

Storage Cabinet

Mid Height

Corner Shelf

Type C Flipper Unit

Type C Flipper Unit