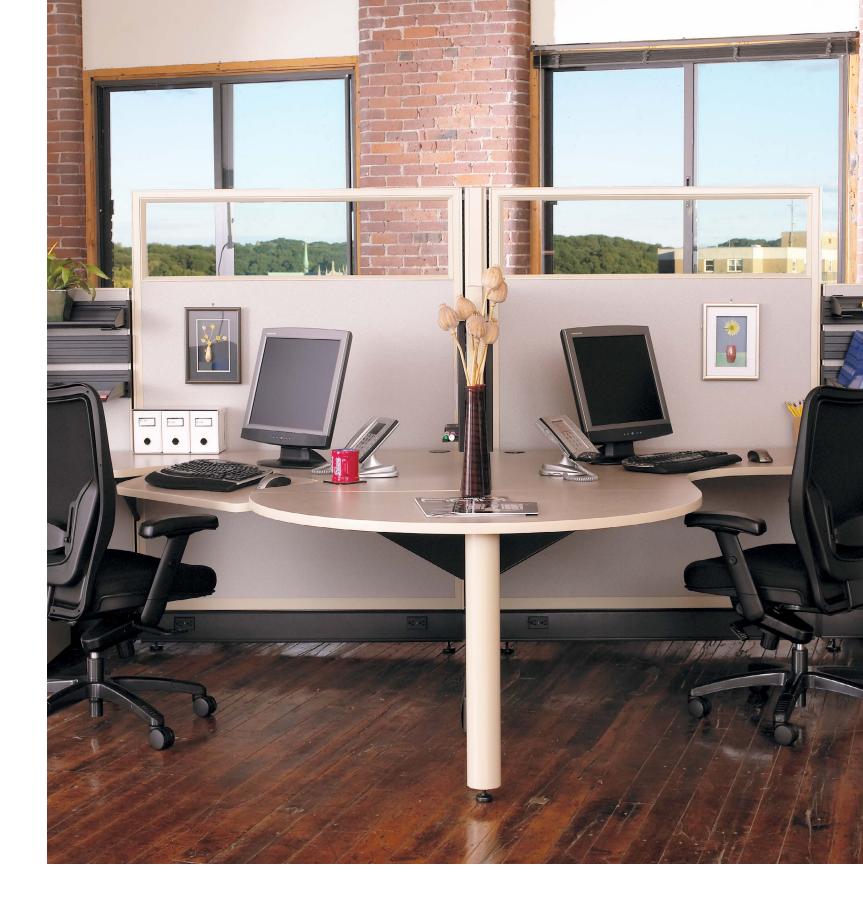

#### AO2 A CLASSIC PERFORMER. OEM Compatible<sup>\*</sup>

AO2 is a classic monolithic panel system designed to be stand-alone, interchangeable with, or work in tandem with Herman Miller® Action Office Series 2. A02's core product engineering is based upon this well-known, proven, high-end system, but enhanced to provide the end-user an even stronger panel construction with additional features.

The AO2 system offers fabric and glass panels in varying heights with a 6" base raceway to meet demanding electrical and data needs. With virtually unlimited worksurfaces, components, accessories and finish options, AO2 is the ideal combination of performance and value. These features, coupled with its compatibility with Herman Miller® Action Office®, make A02 a sensible value-based option to expand an existing office space for less.

### THE **POSSIBILITIES** ARE ENDLESS

AO2 provides you the flexibility to design your space to meet your needs. Panels are offered in three heights, six widths and quarter-glass, half-glass and full glass options. From cluster working environments to private offices, you can design AO2 to work for you. Utilize low-panel heights to boost a teaming environment, or integrate high panels to create an increasingly private configuration. Couple your chosen layout with storage options and an Element Executive chair to create a complete office space.