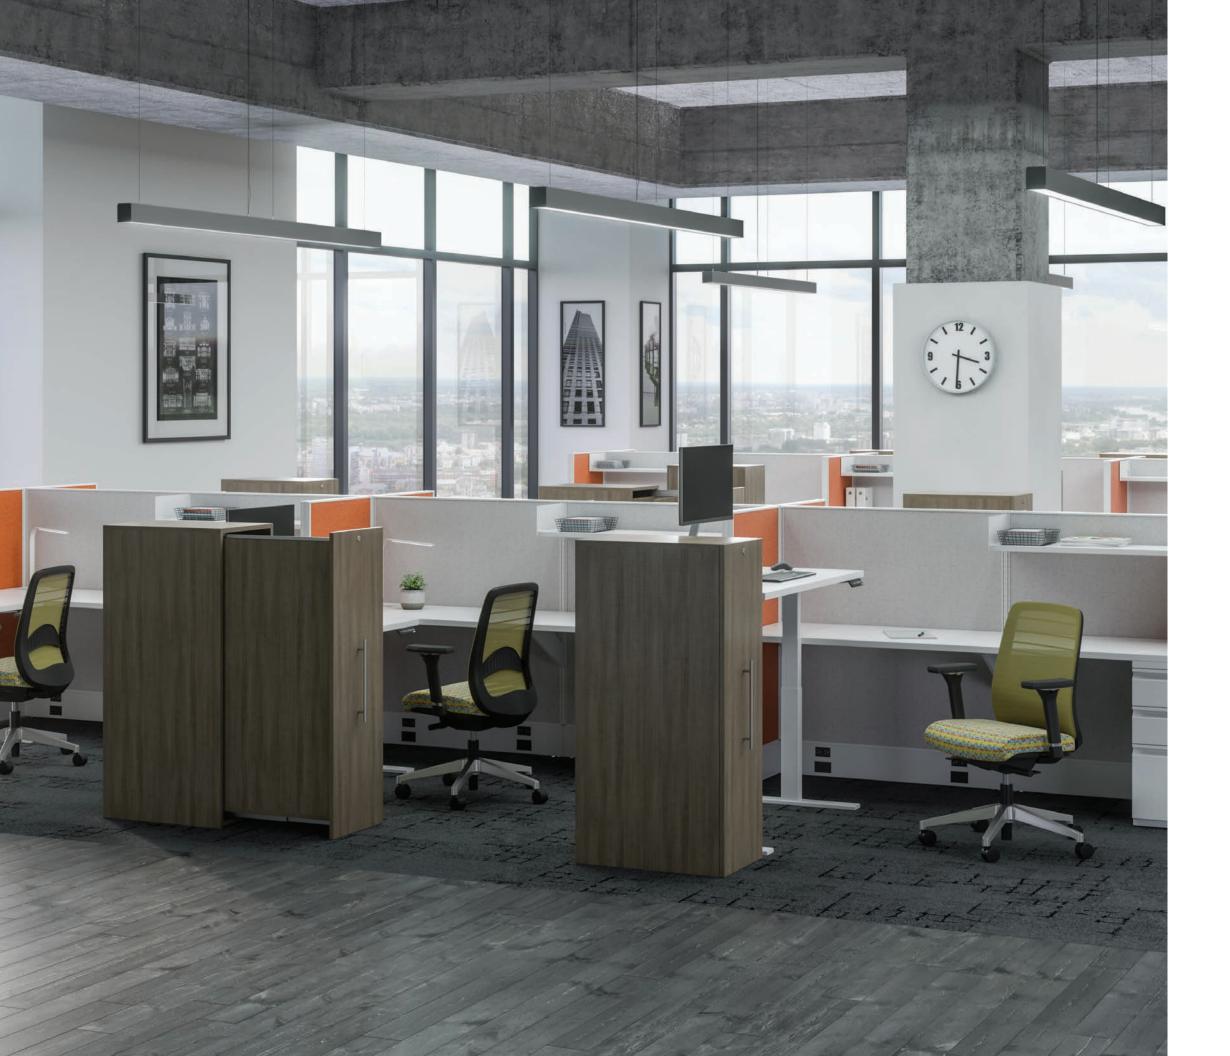

## AN OPEN INVITATION

Divi delivers on all the positives of a 2" panel-based open plan, with remarkable flexibility and simplicity. There's a Divi solution for practically every workspace need, making it the smart, scalable answer for individuals and teams across your organization.

### A MORE ENLIGHTENED OPEN PLAN

Support your company's unique needs and personalize your interior with an inspiring menu of options.

Blend monolithic, segmented, glass and stack panels to support any workstyle—from highly collaborative to virtually distraction-free. Upmounted storage and frameless glass increase privacy while freely bringing daylight into the space. Embossed metal, laminate and whiteboard options further individualize the landscape.

### WORKSTATIONS THAT WORK EVERYWHERE & CHANGE WITH EASE

In addition to far-reaching height and panel options, Divi provides tremendous planning flexibility. An innovative universal hinge allows you to create 90-, 120- and 135-degree configurations using a single platform, changing the look, feel and function of workstations to reflect the character and purpose of each space. Divi installs quickly, and you'll appreciate how easily your future workstation moves, adds and changes will be.

### DIVIDE SPACE AND SUPPORT WORK AT ANY HEIGHT

Divi is designed to readily accommodate heightadjustable tables, giving users greater flexibility in choosing and changing postures throughout the day. Incorporate convenient Calibrate® Series pull-out storage to help delineate personal space while placing files and materials within easy reach.