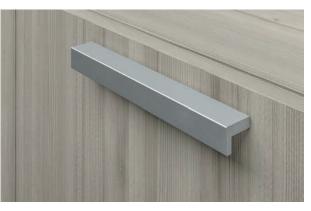

A-Leg

Rectangular Pull

L-Pull

Tapered Leg

N-Leg

Calibrate<sup>®</sup> Series storage integrates effortlessly with Divi

Reverse Knife Edge

Specify Calibrate® Series storage on feet, for a lighter look and feel

User-Friendly Pull-Out Storage

Bar Pull

Loop Pull