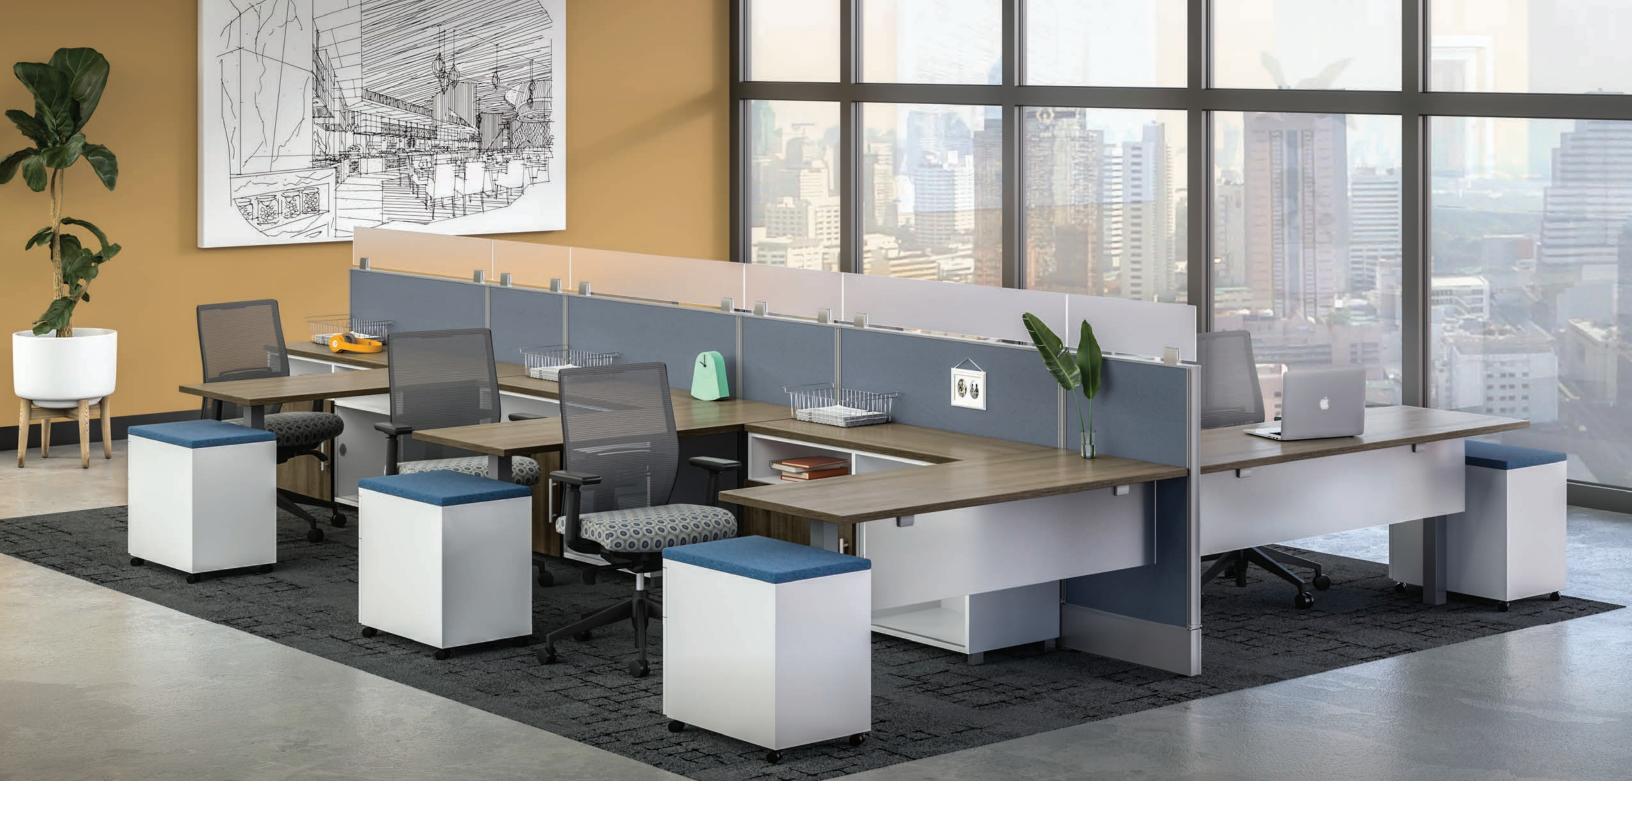

### DIVIDE SPACE AND SUPPORT WORK AT ANY HEIGHT

Divi is designed to readily accommodate heightadjustable tables, giving users greater flexibility in choosing and changing postures throughout the day. Incorporate convenient Calibrate® Series pull-out storage to help delineate personal space while placing files and materials within easy reach.

### **EVERYONE** GETS ALONG WONDERFULLY WITH DIVI

No one has ever accused Divi of being socially awkward. That's because it's based on a standard 2" panel system and scaled to match other AIS products. Divi easily forms the foundation of a unified yet varied workplace. Combine Divi with our Calibrate® Series laminate storage and Day-to-Day™ tables to bring greater function and warmth to workstations—or give leadership offices greater prominence.

### UNMATCHED QUALITY AND VALUE

From simple installation and a flexible platform that makes it easy to change direction as needed, to exceptional durability and generous raceways for your power, data or communications, Divi is designed to grow with you.