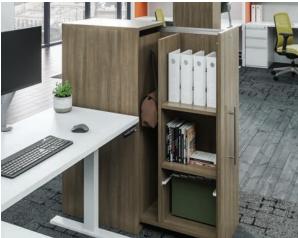

### DIVIDE SPACE AND SUPPORT WORK AT ANY HEIGHT

Divi is designed to readily accommodate heightadjustable tables, giving users greater flexibility in choosing and changing postures throughout the day. Incorporate convenient Calibrate® Series pull-out storage to help delineate personal space while placing files and materials within easy reach.

### **EVERYONE** GETS ALONG WONDERFULLY WITH DIVI

No one has ever accused Divi of being socially awkward. That's because it's based on a standard 2" panel system and scaled to match other AIS products. Divi easily forms the foundation of a unified yet varied workplace. Combine Divi with our Calibrate® Series laminate storage and Day-to-Day™ tables to bring greater function and warmth to workstations—or give leadership offices greater prominence.