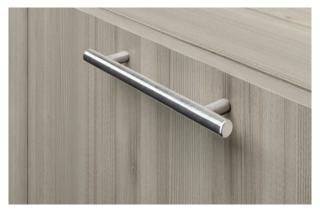

A-Leg

Rectangular Pull

L-Pull

Tapered Leg

N-Leg

Calibrate<sup>®</sup> Series storage integrates effortlessly with Divi

Reverse Knife Edge

Specify Calibrate® Series storage on feet, for a lighter look and feel

User-Friendly Pull-Out Storage

Bar Pull

Loop Pull