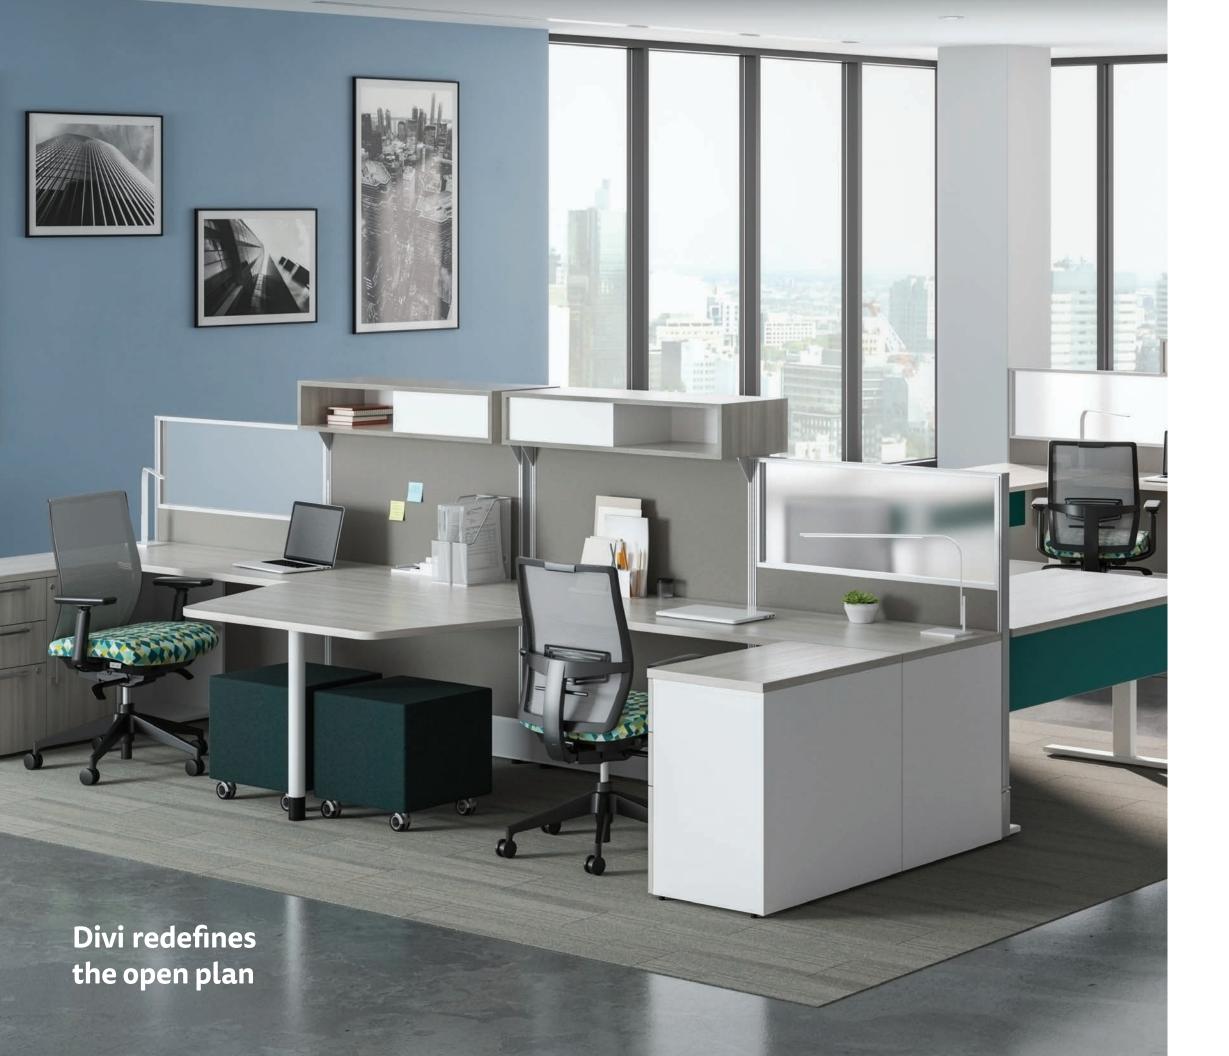

### A MORE ENLIGHTENED OPEN PLAN

Support your company's unique needs and personalize your interior with an inspiring menu of options.

Blend monolithic, segmented, glass and stack panels to support any workstyle—from highly collaborative to virtually distraction-free. Upmounted storage and frameless glass increase privacy while freely bringing daylight into the space. Embossed metal, laminate and whiteboard options further individualize the landscape.

### WORKSTATIONS THAT WORK EVERYWHERE & CHANGE WITH EASE

In addition to far-reaching height and panel options, Divi provides tremendous planning flexibility. An innovative universal hinge allows you to create 90-, 120- and 135-degree configurations using a single platform, changing the look, feel and function of workstations to reflect the character and purpose of each space. Divi installs quickly, and you'll appreciate how easily your future workstation moves, adds and changes will be.

### DIVIDE SPACE AND SUPPORT WORK AT ANY HEIGHT

Divi is designed to readily accommodate heightadjustable tables, giving users greater flexibility in choosing and changing postures throughout the day. Incorporate convenient Calibrate® Series pull-out storage to help delineate personal space while placing files and materials within easy reach.

### **EVERYONE** GETS ALONG WONDERFULLY WITH DIVI

No one has ever accused Divi of being socially awkward. That's because it's based on a standard 2" panel system and scaled to match other AIS products. Divi easily forms the foundation of a unified yet varied workplace. Combine Divi with our Calibrate® Series laminate storage and Day-to-Day™ tables to bring greater function and warmth to workstations—or give leadership offices greater prominence.