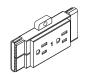

ADA Door Panels, With or Sliding Privacy Screen Without Glass, Left or Right Hand, Without Glass Left Hand Door Shown

Ð

Duplex Outlets

USB Outlets

Data Kits

Metal Type C Flipper Door Unit, Metal/Fabric or Laminate Front, Metal/ Fabric Door Front Shown

Metal Type D Flipper Door Unit

Sliding Door Unit, Metal/ Fabric or Laminate Front. Metal/Fabric Door Front Shown

Frameless Upmount, Glass Screens

White Board w/ Marker Tray, Framed or Frameless, Framed White Board Shown