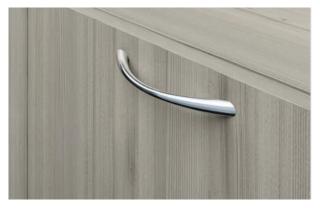

A-Leg

Rectangular Pull

L-Pull

Tapered Leg

N-Leg

Calibrate<sup>®</sup> Series storage integrates effortlessly with Divi

Reverse Knife Edge

Specify Calibrate® Series storage on feet, for a lighter look and feel

User-Friendly Pull-Out Storage

Bar Pull

Loop Pull