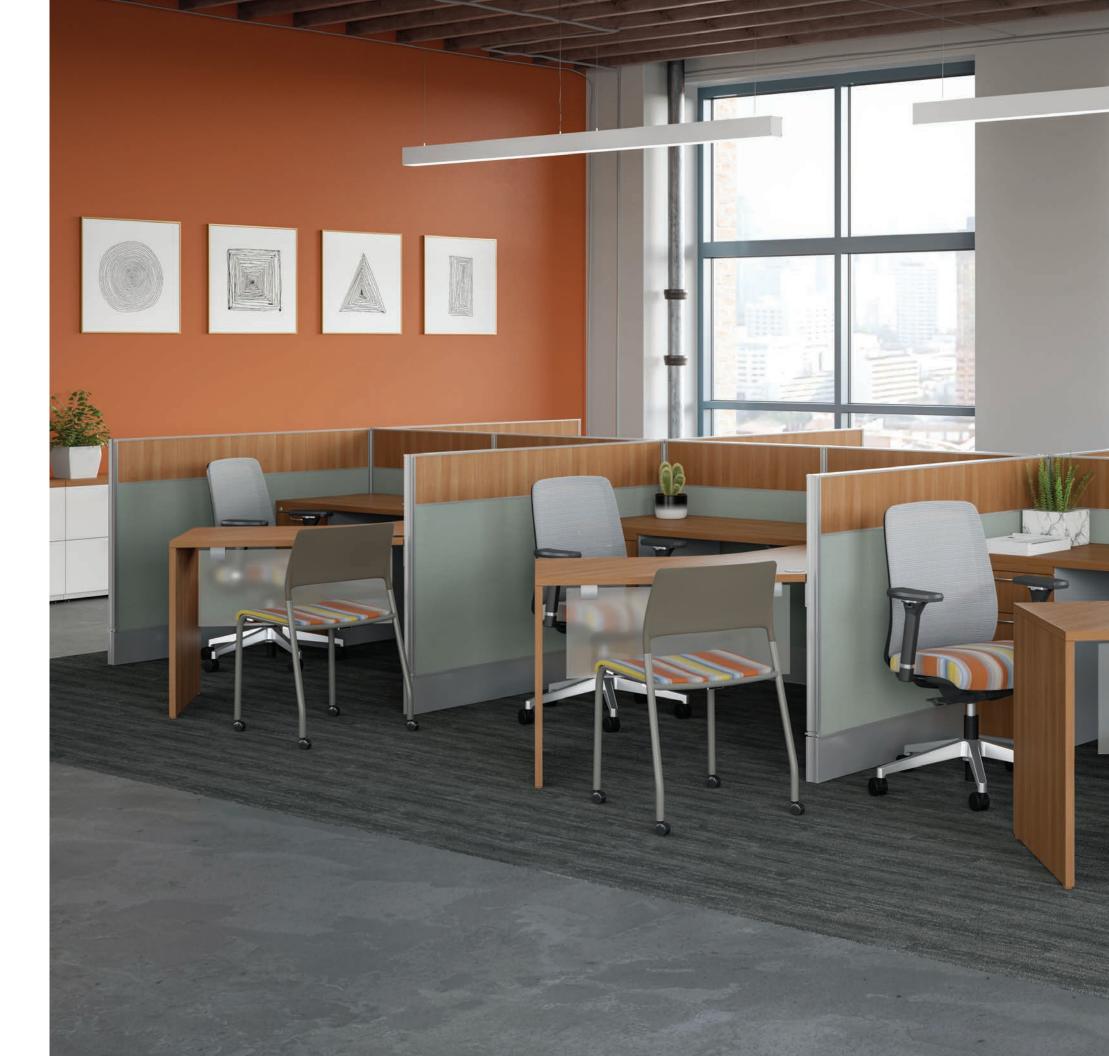

### **QUALITY & DETAILS**

The Divi system offers many choices, ensuring workstations can meet the unique needs of users. Whether it's a variety of worksurface supports or integration with our Calibrate® Series laminate solutions, it's easy to design highly functional, highly personal work environments with Divi.

A-Leg

Rectangular Pull

L-Pull

Tapered Leg

N-Leg

Calibrate<sup>®</sup> Series storage integrates effortlessly with Divi

Reverse Knife Edge

Specify Calibrate® Series storage on feet, for a lighter look and feel

User-Friendly Pull-Out Storage

Bar Pull

Loop Pull