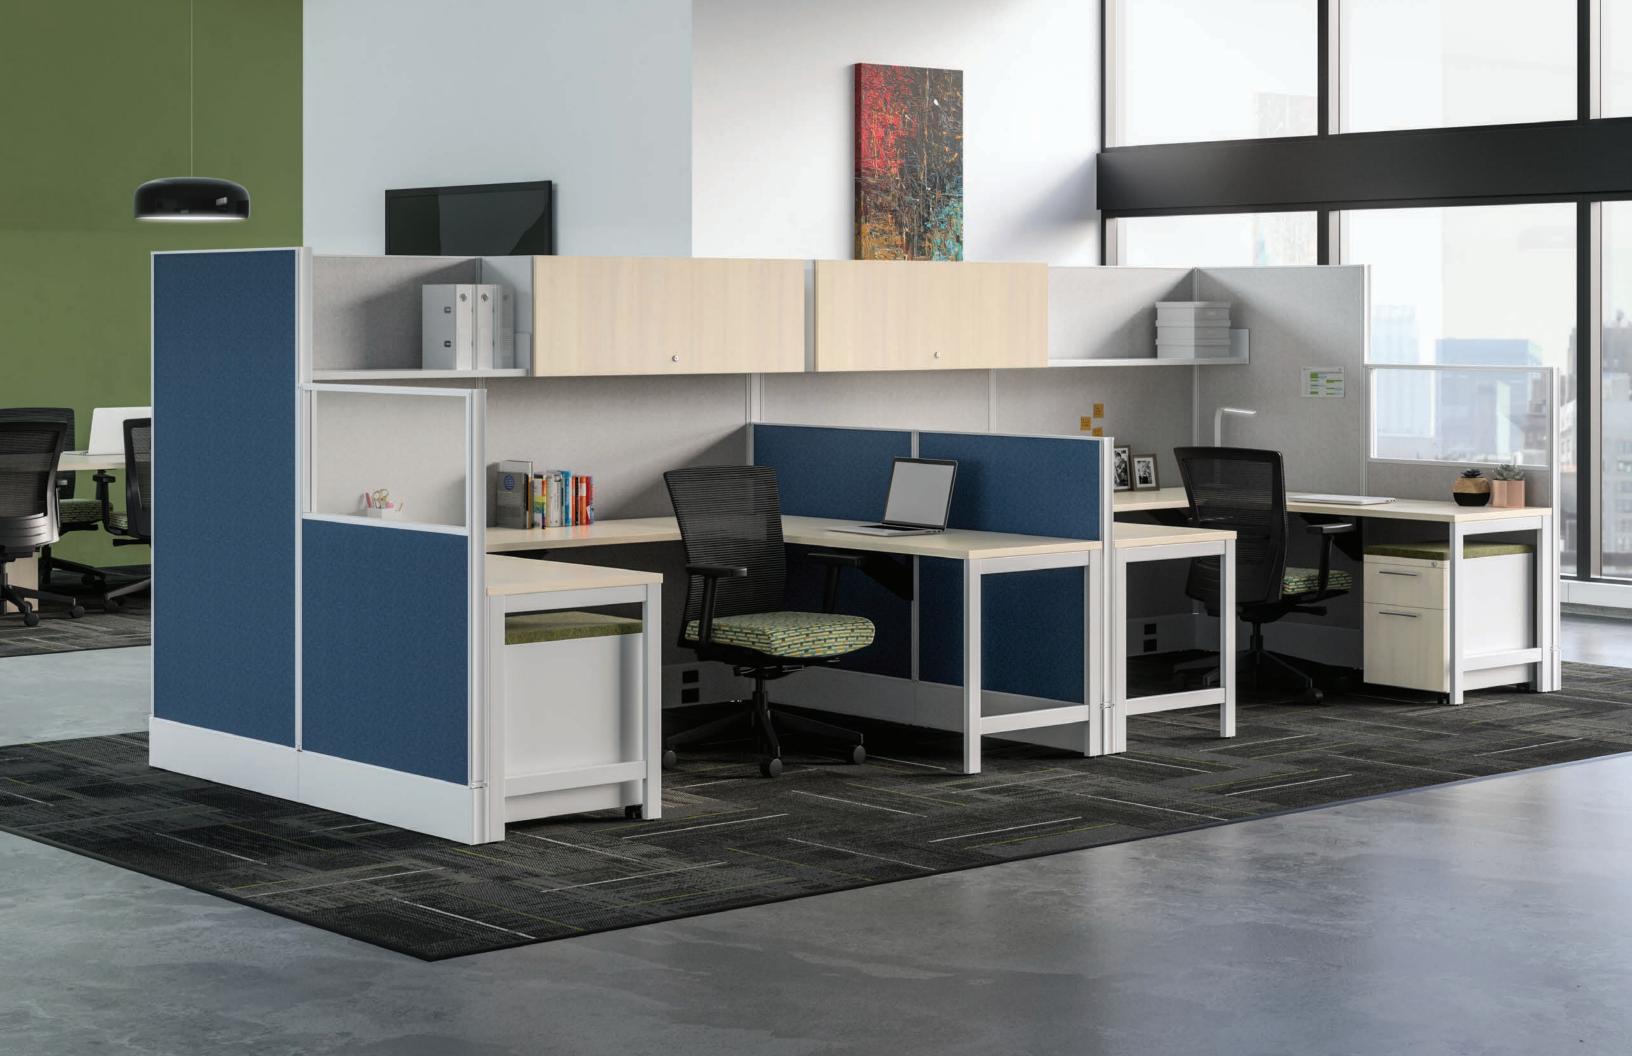

### A MORE ENLIGHTENED OPEN PLAN

Support your company's unique needs and personalize your interior with an inspiring menu of options.

Blend monolithic, segmented, glass and stack panels to support any workstyle—from highly collaborative to virtually distraction-free. Upmounted storage and frameless glass increase privacy while freely bringing daylight into the space. Embossed metal, laminate and whiteboard options further individualize the landscape.

### **EVERYONE** GETS ALONG WONDERFULLY WITH DIVI

No one has ever accused Divi of being socially awkward. That's because it's based on a standard 2" panel system and scaled to match other AIS products. Divi easily forms the foundation of a unified yet varied workplace. Combine Divi with our Calibrate® Series laminate storage and Day-to-Day™ tables to bring greater function and warmth to workstations—or give leadership offices greater prominence.

### UNMATCHED QUALITY AND VALUE

From simple installation and a flexible platform that makes it easy to change direction as needed, to exceptional durability and generous raceways for your power, data or communications, Divi is designed to grow with you.