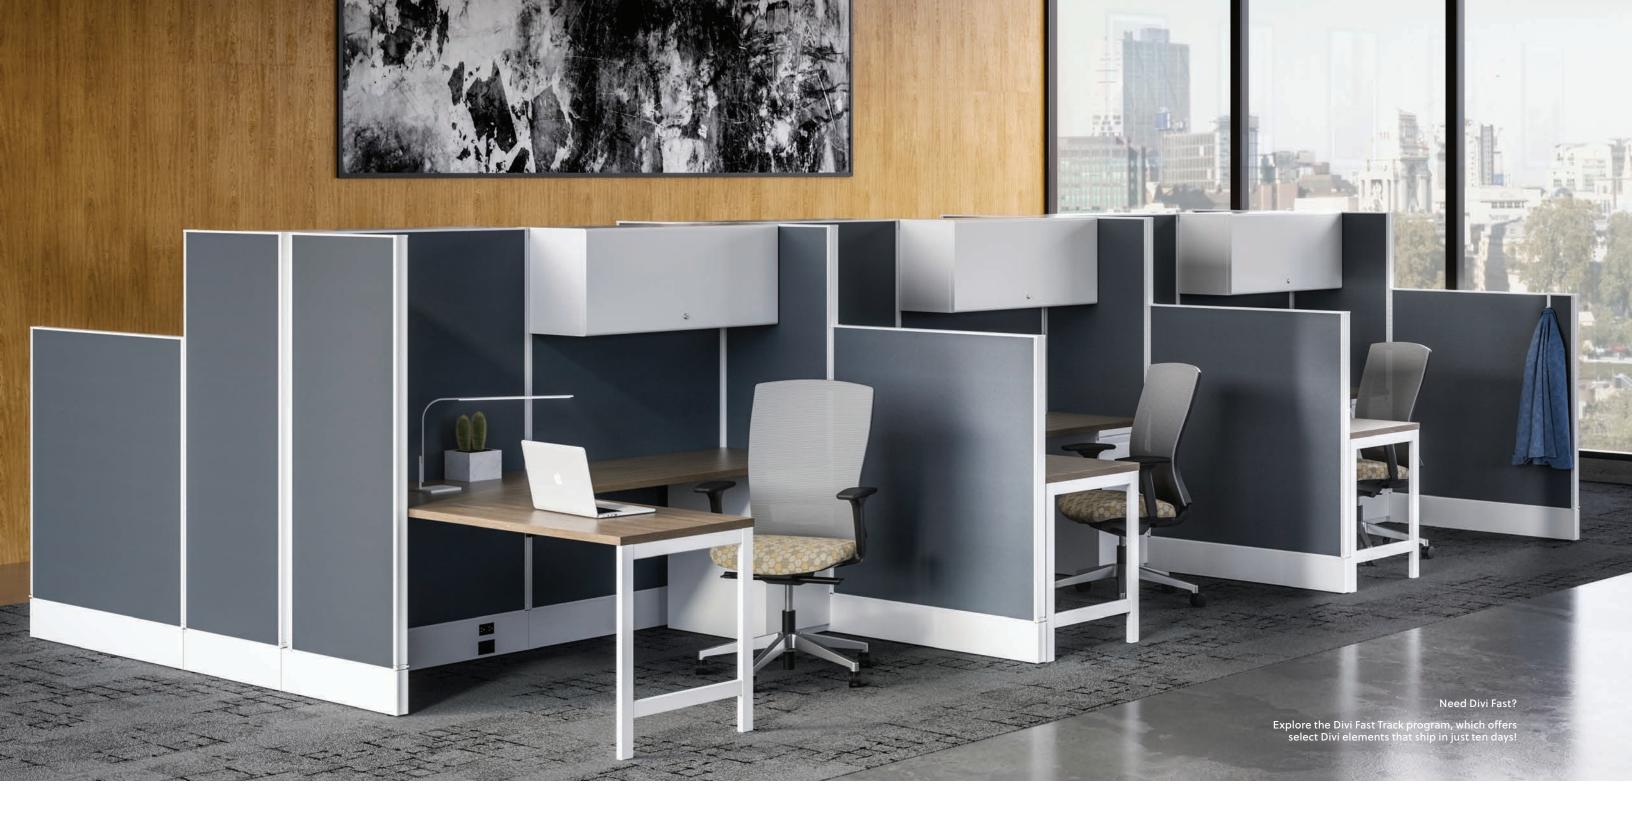

## AN OPEN INVITATION

Divi delivers on all the positives of a 2" panel-based open plan, with remarkable flexibility and simplicity. There's a Divi solution for practically every workspace need, making it the smart, scalable answer for individuals and teams across your organization.

### A MORE ENLIGHTENED OPEN PLAN

Support your company's unique needs and personalize your interior with an inspiring menu of options.

Blend monolithic, segmented, glass and stack panels to support any workstyle—from highly collaborative to virtually distraction-free. Upmounted storage and frameless glass increase privacy while freely bringing daylight into the space. Embossed metal, laminate and whiteboard options further individualize the landscape.

### WORKSTATIONS THAT WORK EVERYWHERE & CHANGE WITH EASE

In addition to far-reaching height and panel options, Divi provides tremendous planning flexibility. An innovative universal hinge allows you to create 90-, 120- and 135-degree configurations using a single platform, changing the look, feel and function of workstations to reflect the character and purpose of each space. Divi installs quickly, and you'll appreciate how easily your future workstation moves, adds and changes will be.

### DIVIDE SPACE AND SUPPORT WORK AT ANY HEIGHT

Divi is designed to readily accommodate heightadjustable tables, giving users greater flexibility in choosing and changing postures throughout the day. Incorporate convenient Calibrate® Series pull-out storage to help delineate personal space while placing files and materials within easy reach.

### **EVERYONE** GETS ALONG WONDERFULLY WITH DIVI

No one has ever accused Divi of being socially awkward. That's because it's based on a standard 2" panel system and scaled to match other AIS products. Divi easily forms the foundation of a unified yet varied workplace. Combine Divi with our Calibrate® Series laminate storage and Day-to-Day™ tables to bring greater function and warmth to workstations—or give leadership offices greater prominence.