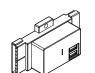

Metal Type D Flipper Door Unit

Sliding Door Unit, Metal/ Fabric or Laminate Front. Metal/Fabric Door Front Shown

Frameless Upmount, Glass Screens

White Board w/ Marker Tray, Framed or Frameless, Framed White Board Shown

Cabinet Door Unit, Metal/ Fabric or Laminate Front. Metal/Fabric Door Front Shown

Mid-Height Shelf Units

Mid-Height Corner Shelf Unit

Tackboards

Tool Rail Kits

Visit ais-inc.com/calibrate to view the complete statement of line and learn more.