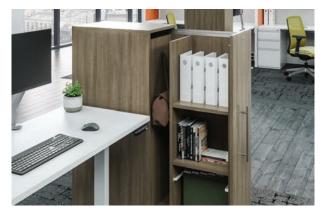

### DIVIDE SPACE AND SUPPORT WORK AT ANY HEIGHT

Divi is designed to readily accommodate heightadjustable tables, giving users greater flexibility in choosing and changing postures throughout the day. Incorporate convenient Calibrate® Series pull-out storage to help delineate personal space while placing files and materials within easy reach.

### **EVERYONE** GETS ALONG WONDERFULLY WITH DIVI

No one has ever accused Divi of being socially awkward. That's because it's based on a standard 2" panel system and scaled to match other AIS products. Divi easily forms the foundation of a unified yet varied workplace. Combine Divi with our Calibrate® Series laminate storage and Day-to-Day™ tables to bring greater function and warmth to workstations—or give leadership offices greater prominence.

Cabinet Door Unit, Metal/ Fabric or Laminate Front. Metal/Fabric Door Front Shown

Mid-Height Shelf Units

Mid-Height Corner Shelf Unit

Tackboards

Tool Rail Kits

Visit ais-inc.com/calibrate to view the complete statement of line and learn more.