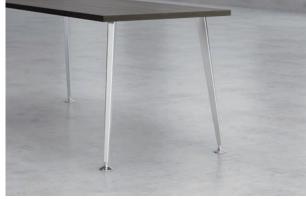

### **QUALITY & DETAILS**

The Divi system offers many choices, ensuring workstations can meet the unique needs of users. Whether it's a variety of worksurface supports or integration with our Calibrate® Series laminate solutions, it's easy to design highly functional, highly personal work environments with Divi.

A-Leg

Rectangular Pull

L-Pull

Tapered Leg

N-Leg

Calibrate<sup>®</sup> Series storage integrates effortlessly with Divi

Reverse Knife Edge

Specify Calibrate® Series storage on feet, for a lighter look and feel