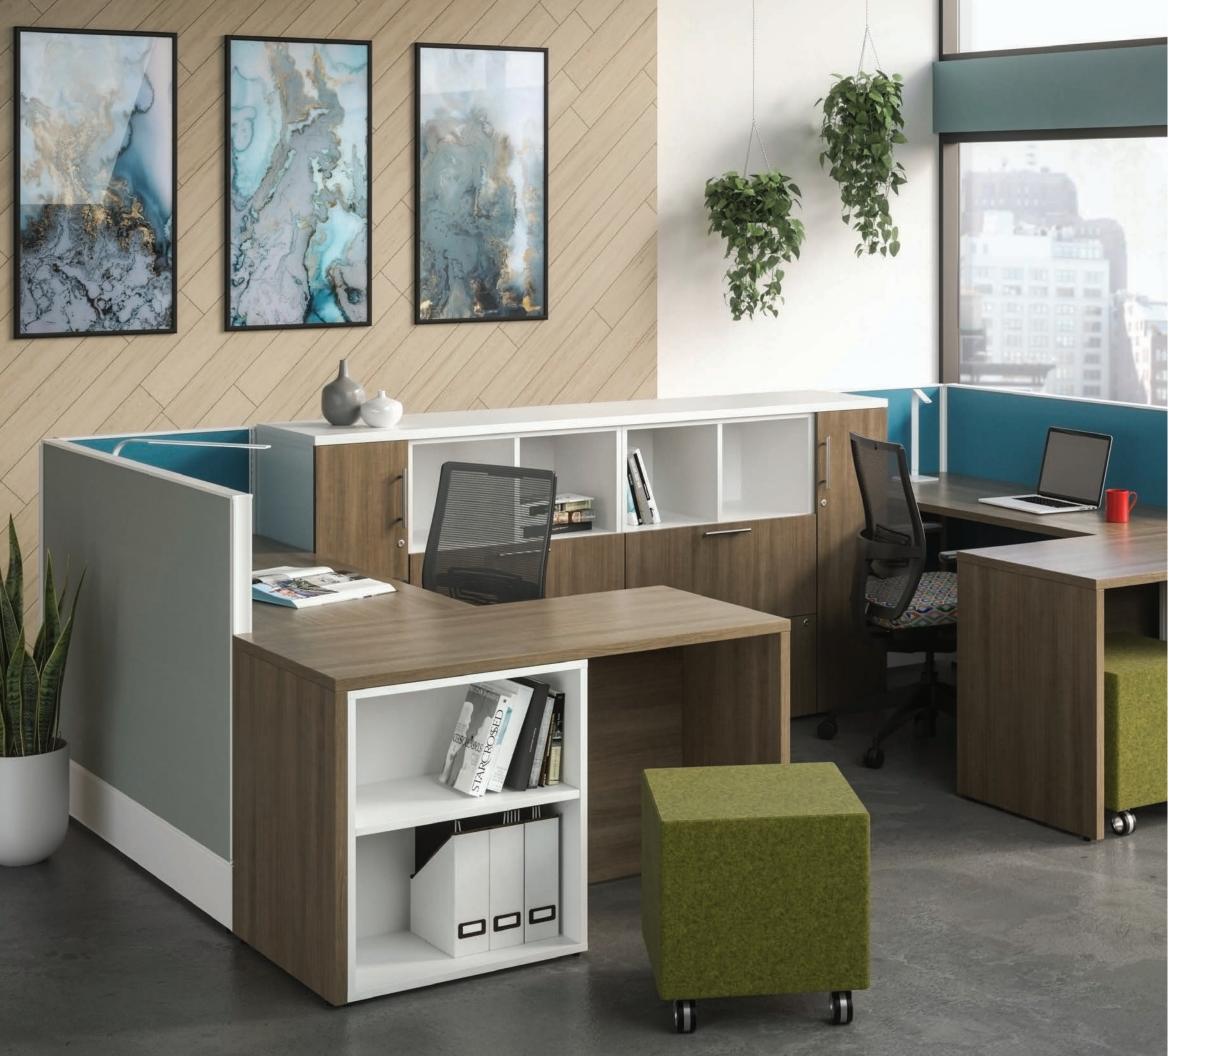

### **EVERYONE** GETS ALONG WONDERFULLY WITH DIVI

No one has ever accused Divi of being socially awkward. That's because it's based on a standard 2" panel system and scaled to match other AIS products. Divi easily forms the foundation of a unified yet varied workplace. Combine Divi with our Calibrate® Series laminate storage and Day-to-Day™ tables to bring greater function and warmth to workstations—or give leadership offices greater prominence.

### **QUALITY & DETAILS**

The Divi system offers many choices, ensuring workstations can meet the unique needs of users. Whether it's a variety of worksurface supports or integration with our Calibrate® Series laminate solutions, it's easy to design highly functional, highly personal work environments with Divi.