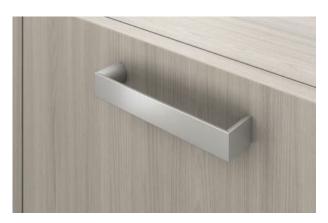

A-Leg

Rectangular Pull

L-Pull

Tapered Leg

N-Leg

Calibrate<sup>®</sup> Series storage integrates effortlessly with Divi

Reverse Knife Edge

Specify Calibrate® Series storage on feet, for a lighter look and feel

User-Friendly Pull-Out Storage

Bar Pull

Loop Pull