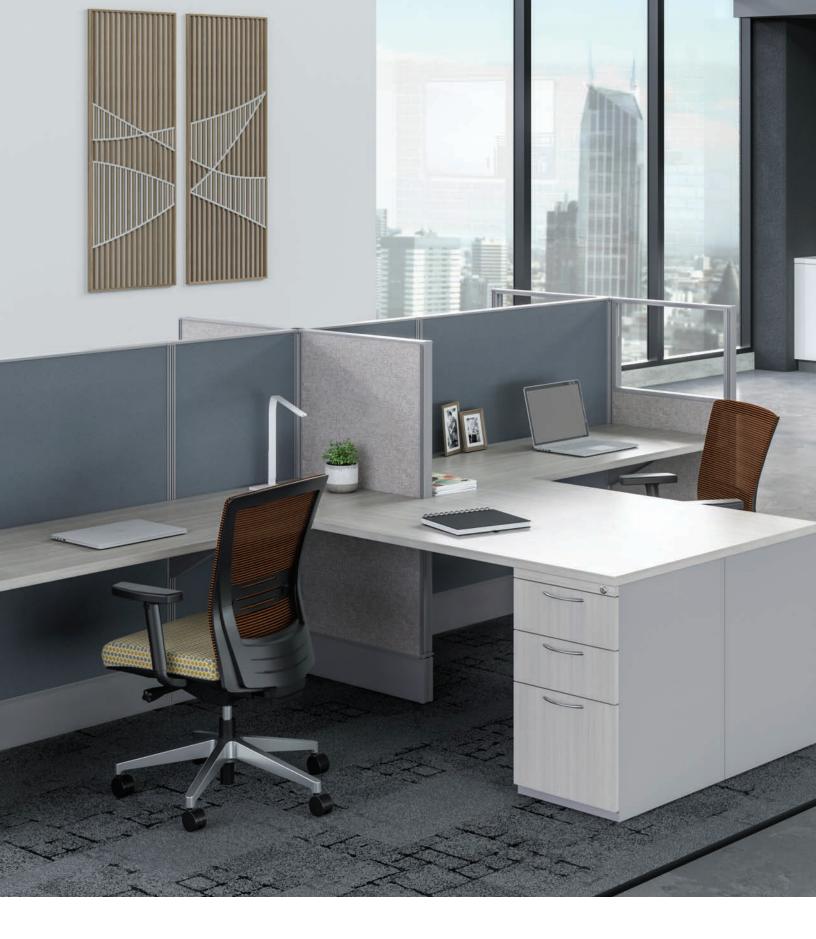

## AN OPEN INVITATION

Divi delivers on all the positives of a 2" panel-based open plan, with remarkable flexibility and simplicity. There's a Divi solution for practically every workspace need, making it the smart, scalable answer for individuals and teams across your organization.

### A MORE ENLIGHTENED OPEN PLAN

Support your company's unique needs and personalize your interior with an inspiring menu of options.

Blend monolithic, segmented, glass and stack panels to support any workstyle—from highly collaborative to virtually distraction-free. Upmounted storage and frameless glass increase privacy while freely bringing daylight into the space. Embossed metal, laminate and whiteboard options further individualize the landscape.

### WORKSTATIONS THAT WORK EVERYWHERE & CHANGE WITH EASE

In addition to far-reaching height and panel options, Divi provides tremendous planning flexibility. An innovative universal hinge allows you to create 90-, 120- and 135-degree configurations using a single platform, changing the look, feel and function of workstations to reflect the character and purpose of each space. Divi installs quickly, and you'll appreciate how easily your future workstation moves, adds and changes will be.